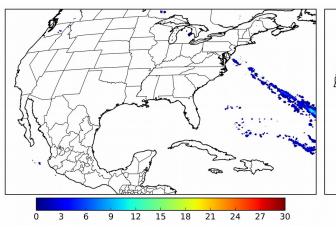

Geostationary Lightning Mapper Gridded Products Daily Summary Overall Summary Statistics for 1200Z-1200Z ending on 12/12/2018

- **1.5%** of grid cells detected lightning –
- **100.0%** of the day had GLM

0 6 12 18 24 30 36 42 48 54

of the day had GLM coverage - Duration of GLM

Duration of GLM outage(s): **0 minute(s)** 

Fraction of the Day With Lightning (%)

Max 5-min FED