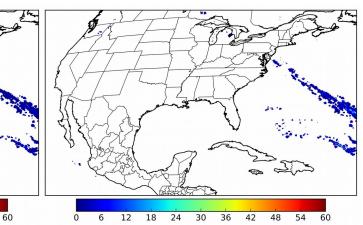

0 6 12 18 24 30 36 42 48 54

of the day had GLM coverage - Duration of GLM

Duration of GLM outage(s): **0 minute(s)** 

Fraction of the Day With Lightning (%)

Max 5-min FED