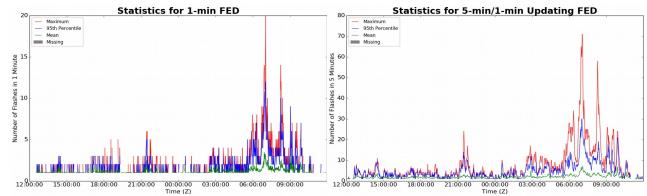

## FED Summary Statistics

### 1-min FED

Max 1-min FED:**20 flashes/min**Max min-to-min increase:**8 flashes** 

# 5-min/1-min Updating FED

Max 5-min FED: **71 flashes/5min** Max min-to-min increase: **14 flashes** 