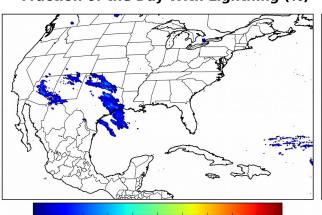

# Geostationary Lightning Mapper Gridded Products Daily Summary

# Overall Summary Statistics for 1200Z-1200Z ending on 12/13/2018



of grid cells detected lightning -

100.0%

of the day had GLM coverage -

Duration of GLM outage(s):

0 minute(s)

#### Fraction of the Day With Lightning (%)



#### Mean 5-min FED



### **FED Summary Statistics**

15 18 21

#### 1-min FED

Max 1-min FED: 18 flashes/min

Max min-to-min increase: 8 flashes

## 5-min/1-min Updating FED

Max 5-min FED: 82 flashes/5min

Max min-to-min increase: 12 flashes



# **Total Optical Energy and Average Flash Area Summary Statistics**

5-min/1-min Updating TOE

5-min/1-min Updating AFA

Max 5-min TOE:

Max min-to-min increase:

Max 5-min AFA:

Max min-to-min increase: