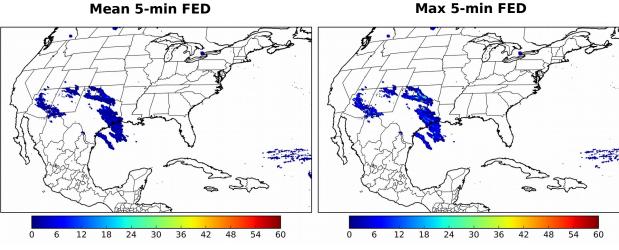

# Geostationary Lightning Mapper Gridded Products Daily Summary

# Overall Summary Statistics for 1200Z-1200Z ending on 12/13/2018



of grid cells detected lightning -

100.0%

of the day had GLM coverage -

Duration of GLM outage(s):

0 minute(s)

#### Fraction of the Day With Lightning (%)



#### Mean 5-min FED



### **FED Summary Statistics**

15 18 21

#### 1-min FED

Max 1-min FED: 18 flashes/min

Max min-to-min increase: 8 flashes

## 5-min/1-min Updating FED

Max 5-min FED: 82 flashes/5min

Max min-to-min increase: 12 flashes



# **Total Optical Energy and Average Flash Area Summary Statistics**

5-min/1-min Updating TOE

5-min/1-min Updating AFA

Max 5-min TOE:

Max min-to-min increase:

Max 5-min AFA:

Max min-to-min increase: