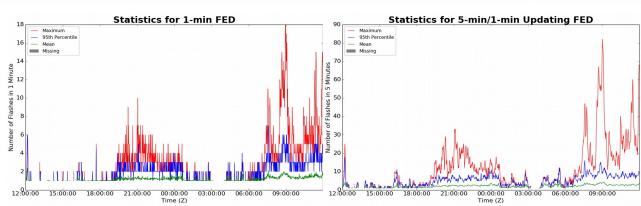

#### 1-min FED

Max 1-min FED: 18 flashes/min

Max min-to-min increase: 8 flashes

## 5-min/1-min Updating FED

Max 5-min FED: 82 flashes/5min

Max min-to-min increase: 12 flashes