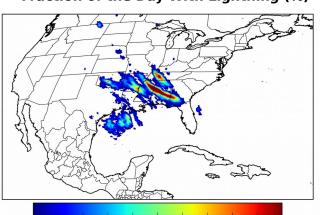

# Geostationary Lightning Mapper Gridded Products Daily Summary

## Overall Summary Statistics for 1200Z-1200Z ending on 12/14/2018



of grid cells detected lightning -

96.7%

of the day had GLM coverage -

Duration of GLM outage(s):

48 minute(s)

#### Fraction of the Day With Lightning (%)



#### Mean 5-min FED



## **FED Summary Statistics**

15 18 21

#### 1-min FED

Max 1-min FED: 62 flashes/min

Max min-to-min increase: 17 flashes

### 5-min/1-min Updating FED

Max 5-min FED: 260 flashes/5min

Max min-to-min increase: 106 flashes



## **Total Optical Energy and Average Flash Area Summary Statistics**

5-min/1-min Updating TOE

5-min/1-min Updating AFA

Max 5-min TOE:

Max min-to-min increase:

Max 5-min AFA:

Max min-to-min increase: