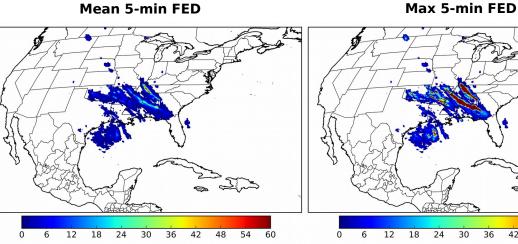

# Geostationary Lightning Mapper Gridded Products Daily Summary

## Overall Summary Statistics for 1200Z-1200Z ending on 12/14/2018



of grid cells detected lightning -

96.7%

of the day had GLM coverage -

Duration of GLM outage(s):

48 minute(s)

#### Fraction of the Day With Lightning (%)



#### Mean 5-min FED



## **FED Summary Statistics**

15 18 21

#### 1-min FED

Max 1-min FED: 62 flashes/min

Max min-to-min increase: 17 flashes

### 5-min/1-min Updating FED

Max 5-min FED: 260 flashes/5min

Max min-to-min increase: 106 flashes



## **Total Optical Energy and Average Flash Area Summary Statistics**

5-min/1-min Updating TOE

5-min/1-min Updating AFA

Max 5-min TOE:

Max min-to-min increase:

Max 5-min AFA:

Max min-to-min increase: