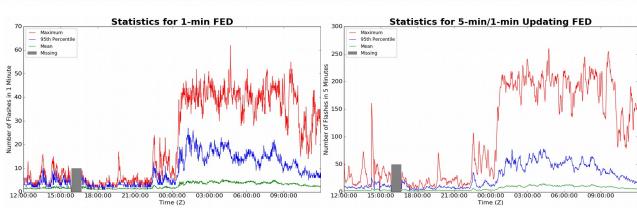

#### 1-min FED

Max 1-min FED: 62 flashes/min

Max min-to-min increase: 17 flashes

### 5-min/1-min Updating FED

Max 5-min FED: 260 flashes/5min

Max min-to-min increase: 106 flashes