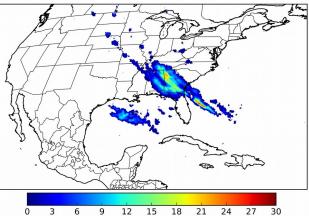

Geostationary Lightning Mapper Gridded Products Daily Summary Overall Summary Statistics for 1200Z-1200Z ending on 12/15/2018

136 minute(s

60

**4.2%** of grid cells detected lightning –

Fraction of the Day With Lightning (%)

**90.6%** of the day had GLM coverage -

Max 5-min FED

Duration of GLM outage(s):