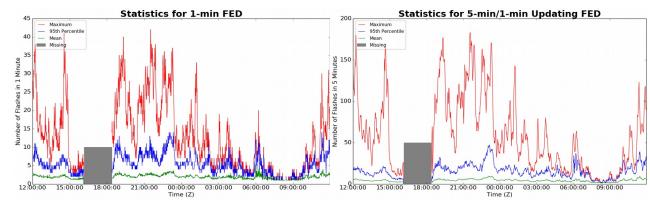

#### 1-min FED

Max 1-min FED:42 flashes/minMax min-to-min increase:17 flashes

## 5-min/1-min Updating FED

Max 5-min FED: **183 flashes/5min** Max min-to-min increase: **28 flashes** 