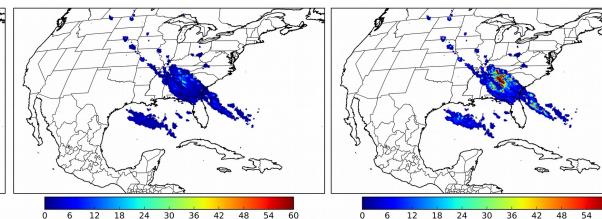

#### Mean 5-min FED

## 5-min/1-min Updating FED

Max 5-min FED: **183 flashes/5min** Max min-to-min increase: **28 flashes** 