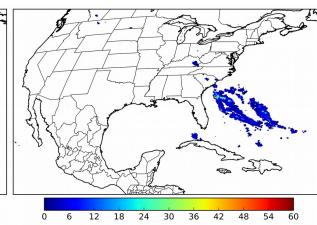

## 5-min/1-min Updating FED

Max 5-min FED: **95 flashes/5min** 

Max min-to-min increase: 11 flashes