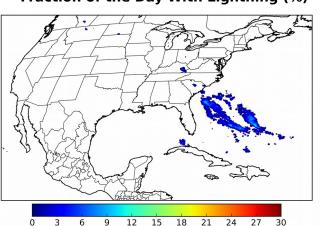

### Fraction of the Day With Lightning (%)

# Overall Summary Statistics for 1200Z-1200Z ending on 12/16/2018

2.2% of grid cells detected lightning -

99.9%

of the day had GLM coverage -

Duration of GLM outage(s):

1 minute(s)