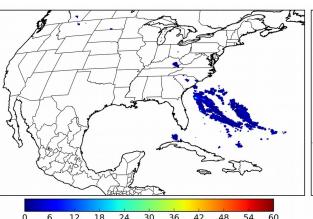

# Geostationary Lightning Mapper Gridded Products Daily Summary

# Overall Summary Statistics for 1200Z-1200Z ending on 12/16/2018



2.2% of grid cells detected lightning -

99.9%

of the day had GLM coverage -

Duration of GLM outage(s):

1 minute(s)

### Fraction of the Day With Lightning (%)



#### Mean 5-min FED







## **FED Summary Statistics**

### 1-min FED

Max 1-min FED: 20 flashes/min

Max min-to-min increase: **8 flashes** 

## 5-min/1-min Updating FED

Max 5-min FED: **95 flashes/5min** 

Max min-to-min increase: 11 flashes





#### **Total Optical Energy and Average Flash Area Summary Statistics**

5-min/1-min Updating TOE

5-min/1-min Updating AFA

Max 5-min TOE:

Max min-to-min increase:

Max 5-min AFA:

Max min-to-min increase: