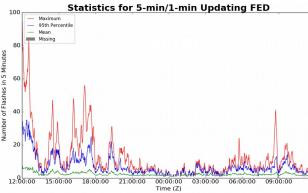

## 5-min/1-min Updating FED

Max 5-min FED: **95 flashes/5min** 

Max min-to-min increase: 11 flashes