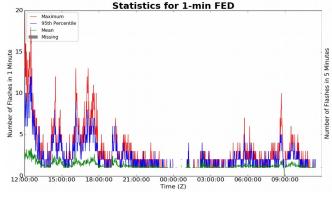

## **FED Summary Statistics**

### 1-min FED

Max 1-min FED: 20 flashes/min

Max min-to-min increase: **8 flashes** 