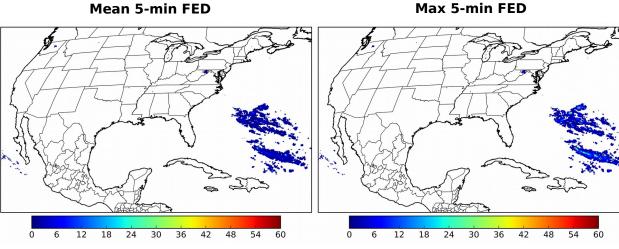

# Geostationary Lightning Mapper Gridded Products Daily Summary

# Overall Summary Statistics for 1200Z-1200Z ending on 12/17/2018



2.6% of grid cells detected lightning - 100.0%

of the day had GLM coverage -

Duration of GLM outage(s):

0 minute(s)

#### Fraction of the Day With Lightning (%)



#### Mean 5-min FED



## **FED Summary Statistics**

#### 1-min FED

Max 1-min FED: 36 flashes/min

Max min-to-min increase: 13 flashes

#### 5-min/1-min Updating FED

Max 5-min FED: 167 flashes/5min

Max min-to-min increase: 23 flashes



### **Total Optical Energy and Average Flash Area Summary Statistics**

5-min/1-min Updating TOE

5-min/1-min Updating AFA

Max 5-min TOE:

Max min-to-min increase:

Max 5-min AFA:

Max min-to-min increase: