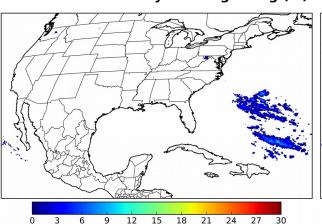

# Overall Summary Statistics for 1200Z-1200Z ending on 12/17/2018

2.6% of grid cells detected lightning - 100.0%

of the day had GLM coverage -

Duration of GLM outage(s):

0 minute(s)

#### Fraction of the Day With Lightning (%)