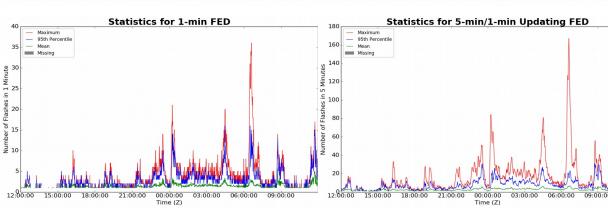

#### 1-min FED

Max 1-min FED: 36 flashes/min

Max min-to-min increase: 13 flashes

#### 5-min/1-min Updating FED

Max 5-min FED: 167 flashes/5min

Max min-to-min increase: 23 flashes