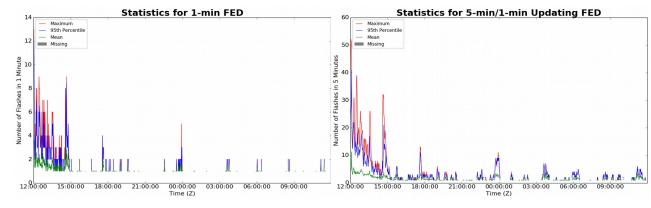

## 1-min FED

Max 1-min FED:13 flashes/minMax min-to-min increase:6 flashes

# 5-min/1-min Updating FED

Max 5-min FED:**52 flashes/5min**Max min-to-min increase:**10 flashes** 