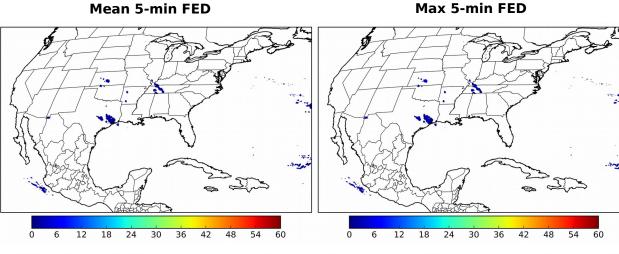

# Geostationary Lightning Mapper Gridded Products Daily Summary

## Overall Summary Statistics for 1200Z-1200Z ending on 12/19/2018



of grid cells detected lightning -

96.5% of the day had GLM coverage - Duration of GLM outage(s):

51 minute(s)

#### Fraction of the Day With Lightning (%)



#### Mean 5-min FED



## **FED Summary Statistics**

#### 1-min FED

Max 1-min FED: 3 flashes/min

Max min-to-min increase: 1 flashes

## 5-min/1-min Updating FED

Max 5-min FED: 8 flashes/5min

Max min-to-min increase: 3 flashes



## Total Optical Energy and Average Flash Area Summary Statistics

5-min/1-min Updating TOE

5-min/1-min Updating AFA

Max 5-min TOE:

Max min-to-min increase:

Max 5-min AFA:

Max min-to-min increase: