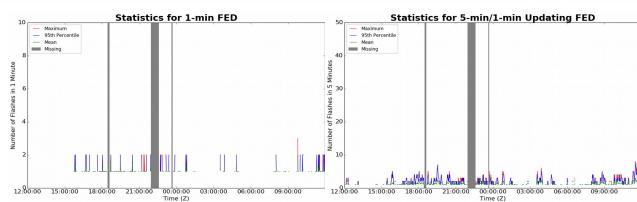

#### 1-min FED

Max 1-min FED: 3 flashes/min

Max min-to-min increase: 1 flashes

## 5-min/1-min Updating FED

Max 5-min FED: 8 flashes/5min

Max min-to-min increase: 3 flashes