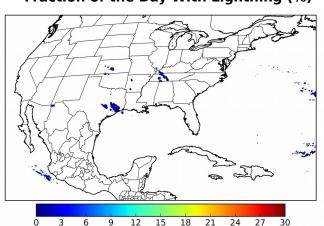

# Geostationary Lightning Mapper Gridded Products Daily Summary

## Overall Summary Statistics for 1200Z-1200Z ending on 12/19/2018



of grid cells detected lightning -

96.5% of the day had GLM coverage - Duration of GLM outage(s):

51 minute(s)

#### Fraction of the Day With Lightning (%)



#### Mean 5-min FED



## **FED Summary Statistics**

#### 1-min FED

Max 1-min FED: 3 flashes/min

Max min-to-min increase: 1 flashes

## 5-min/1-min Updating FED

Max 5-min FED: 8 flashes/5min

Max min-to-min increase: 3 flashes



## Total Optical Energy and Average Flash Area Summary Statistics

5-min/1-min Updating TOE

5-min/1-min Updating AFA

Max 5-min TOE:

Max min-to-min increase:

Max 5-min AFA:

Max min-to-min increase: