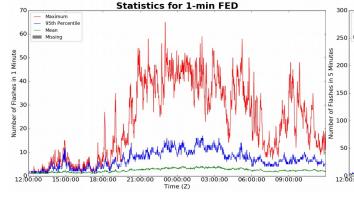

#### 1-min FED

Max 1-min FED: **65 flashes/min** 

Max min-to-min increase: 21 flashes

## 5-min/1-min Updating FED

Max 5-min FED: **277 flashes/5min** 

Max min-to-min increase: **45 flashes** 