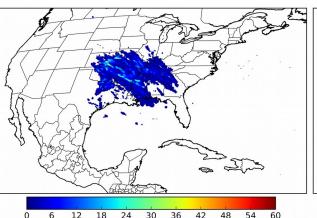

# Geostationary Lightning Mapper Gridded Products Daily Summary

## Overall Summary Statistics for 1200Z-1200Z ending on 12/20/2018



**5.2**% of grid cells detected lightning -

100.0%

of the day had GLM coverage -

Duration of GLM outage(s):

0 minute(s)

## Fraction of the Day With Lightning (%)



#### Mean 5-min FED



Max 5-min FED



## **FED Summary Statistics**

15 18 21

#### 1-min FED

Max 1-min FED: **65 flashes/min** 

Max min-to-min increase: 21 flashes

## 5-min/1-min Updating FED

Max 5-min FED: **277 flashes/5min** 

Max min-to-min increase: **45 flashes** 





### **Total Optical Energy and Average Flash Area Summary Statistics**

5-min/1-min Updating TOE

5-min/1-min Updating AFA

Max 5-min TOE:

Max min-to-min increase:

Max 5-min AFA:

Max min-to-min increase: