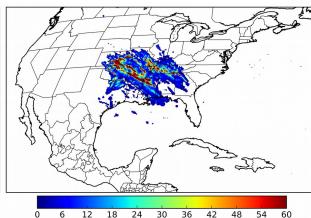

# Geostationary Lightning Mapper Gridded Products Daily Summary

## Overall Summary Statistics for 1200Z-1200Z ending on 12/20/2018



**5.2**% of grid cells detected lightning -

100.0%

of the day had GLM coverage -

Duration of GLM outage(s):

0 minute(s)

## Fraction of the Day With Lightning (%)



#### Mean 5-min FED



Max 5-min FED



## **FED Summary Statistics**

15 18 21

#### 1-min FED

Max 1-min FED: **65 flashes/min** 

Max min-to-min increase: 21 flashes

## 5-min/1-min Updating FED

Max 5-min FED: **277 flashes/5min** 

Max min-to-min increase: **45 flashes** 





### **Total Optical Energy and Average Flash Area Summary Statistics**

5-min/1-min Updating TOE

5-min/1-min Updating AFA

Max 5-min TOE:

Max min-to-min increase:

Max 5-min AFA:

Max min-to-min increase: