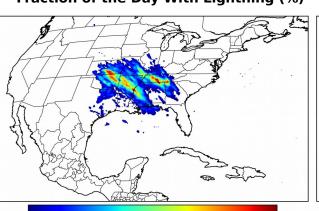

## Fraction of the Day With Lightning (%)

## Overall Summary Statistics for 1200Z-1200Z ending on 12/20/2018

**5.2**% of grid cells detected lightning -

100.0%

of the day had GLM coverage -

Duration of GLM outage(s):

0 minute(s)