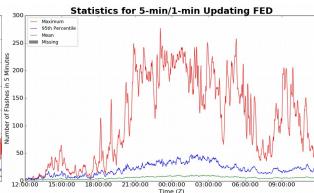

## 5-min/1-min Updating FED

Max 5-min FED: **277 flashes/5min** 

Max min-to-min increase: **45 flashes** 