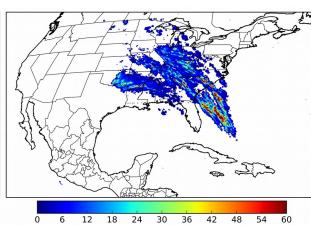

#### **FED Summary Statistics**

## 5-min/1-min Updating FED

Max 5-min FED: 217 flashes/5min

Max min-to-min increase: 37 flashes