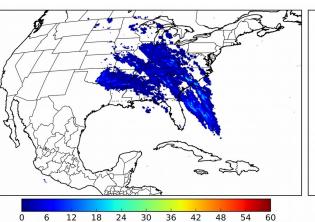

# Geostationary Lightning Mapper Gridded Products Daily Summary

Overall Summary Statistics for 1200Z-1200Z ending on 12/21/2018



of grid cells detected lightning -

98.3%

of the day had GLM coverage -

Duration of GLM outage(s):

24 minute(s)

Fraction of the Day With Lightning (%)



### Mean 5-min FED



Max 5-min FED



#### **FED Summary Statistics**

#### 1-min FED

Max 1-min FED: 51 flashes/min

Max min-to-min increase: 15 flashes

## 5-min/1-min Updating FED

Max 5-min FED: 217 flashes/5min

Max min-to-min increase: 37 flashes





#### **Total Optical Energy and Average Flash Area Summary Statistics**

5-min/1-min Updating TOE

5-min/1-min Updating AFA

Max 5-min TOE:

Max min-to-min increase:

Max 5-min AFA:

Max min-to-min increase: