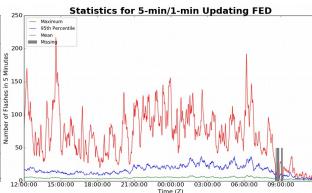

#### **FED Summary Statistics**

## 5-min/1-min Updating FED

Max 5-min FED: 217 flashes/5min

Max min-to-min increase: 37 flashes