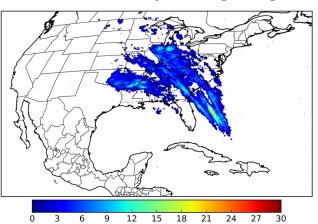

# Geostationary Lightning Mapper Gridded Products Daily Summary

Overall Summary Statistics for 1200Z-1200Z ending on 12/21/2018



of grid cells detected lightning -

98.3%

of the day had GLM coverage -

Duration of GLM outage(s):

24 minute(s)

Fraction of the Day With Lightning (%)



### Mean 5-min FED



Max 5-min FED



#### **FED Summary Statistics**

#### 1-min FED

Max 1-min FED: 51 flashes/min

Max min-to-min increase: 15 flashes

## 5-min/1-min Updating FED

Max 5-min FED: 217 flashes/5min

Max min-to-min increase: 37 flashes





#### **Total Optical Energy and Average Flash Area Summary Statistics**

5-min/1-min Updating TOE

5-min/1-min Updating AFA

Max 5-min TOE:

Max min-to-min increase:

Max 5-min AFA:

Max min-to-min increase: