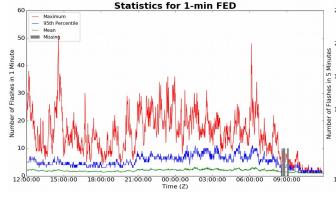

#### 1-min FED

Max 1-min FED: 51 flashes/min

Max min-to-min increase: 15 flashes

## 5-min/1-min Updating FED

Max 5-min FED: 217 flashes/5min

Max min-to-min increase: 37 flashes