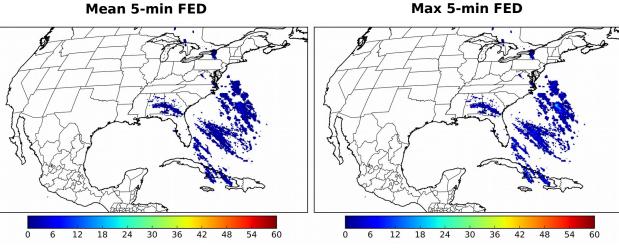

# Geostationary Lightning Mapper Gridded Products Daily Summary

# Overall Summary Statistics for 1200Z-1200Z ending on 12/22/2018



of grid cells detected lightning -3.8%

96.9%

of the day had GLM coverage -

Duration of GLM outage(s):

45 minute(s)

# Fraction of the Day With Lightning (%)

# 15 18 21

#### Mean 5-min FED



# **FED Summary Statistics**

# 1-min FED

Max 1-min FED: 9 flashes/min

Max min-to-min increase: 6 flashes

# 5-min/1-min Updating FED

Max 5-min FED: 31 flashes/5min

Max min-to-min increase: 9 flashes



### **Total Optical Energy and Average Flash Area Summary Statistics**

5-min/1-min Updating TOE

5-min/1-min Updating AFA

Max 5-min TOE:

Max min-to-min increase:

Max 5-min AFA:

Max min-to-min increase: