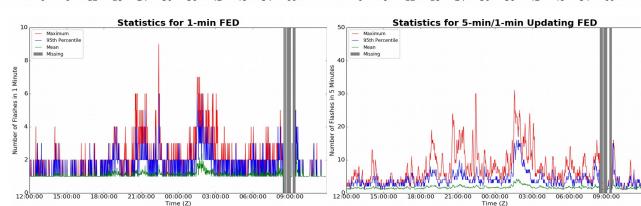

# 1-min FED

Max 1-min FED: 9 flashes/min

Max min-to-min increase: 6 flashes

# 5-min/1-min Updating FED

Max 5-min FED: 31 flashes/5min

Max min-to-min increase: 9 flashes