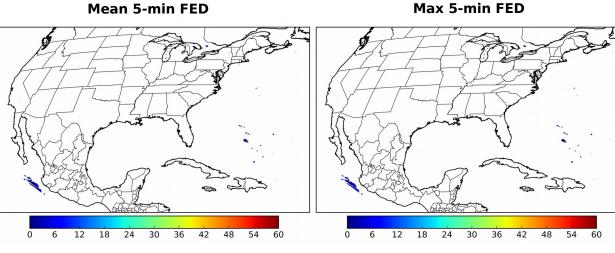

#### Mean 5-min FED

### 5-min/1-min Updating FED

Max 5-min FED: 8 flashes/5min

Max min-to-min increase: 3 flashes