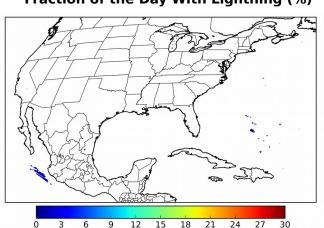

## Overall Summary Statistics for 1200Z-1200Z ending on 12/23/2018

of grid cells detected lightning -

98.5%

of the day had GLM coverage -

Duration of GLM outage(s):

21 minute(s)

#### Fraction of the Day With Lightning (%)