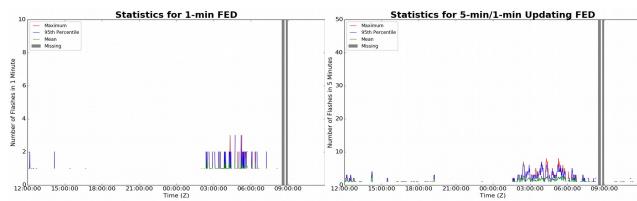

### 1-min FED

3 flashes/min Max 1-min FED:

Max min-to-min increase: 2 flashes

### 5-min/1-min Updating FED

Max 5-min FED: 8 flashes/5min

Max min-to-min increase: 3 flashes