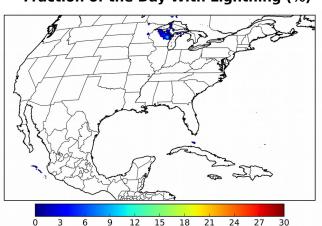

### Fraction of the Day With Lightning (%)

# Overall Summary Statistics for 1200Z-1200Z ending on 12/24/2018

0.3% of grid cells detected lightning - 100.0%

of the day had GLM coverage -

Duration of GLM outage(s):

0 minute(s)