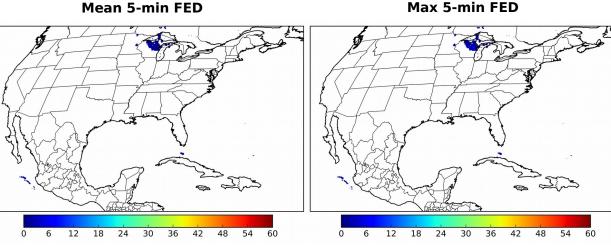

# Geostationary Lightning Mapper Gridded Products Daily Summary

# Overall Summary Statistics for 1200Z-1200Z ending on 12/24/2018



0.3% of grid cells detected lightning - 100.0%

of the day had GLM coverage -

Duration of GLM outage(s):

0 minute(s)

### Fraction of the Day With Lightning (%)



#### Mean 5-min FED



## **FED Summary Statistics**

## 1-min FED

Max 1-min FED: 4 flashes/min

Max min-to-min increase: 3 flashes

## 5-min/1-min Updating FED

Max 5-min FED: 9 flashes/5min

Max min-to-min increase: 4 flashes



## **Total Optical Energy and Average Flash Area Summary Statistics**

5-min/1-min Updating TOE

5-min/1-min Updating AFA

Max 5-min TOE:

Max min-to-min increase:

Max 5-min AFA:

Max min-to-min increase: