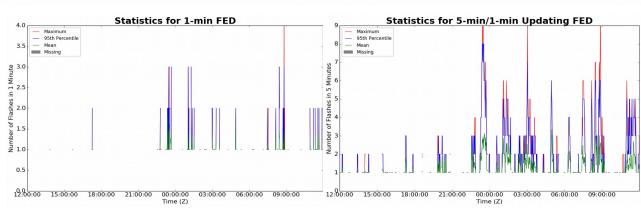

## 1-min FED

Max 1-min FED: 4 flashes/min

Max min-to-min increase: 3 flashes

## 5-min/1-min Updating FED

Max 5-min FED: 9 flashes/5min

Max min-to-min increase: 4 flashes