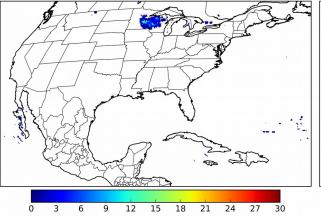

Geostationary Lightning Mapper Gridded Products Daily Summary Overall Summary Statistics for 1200Z-1200Z ending on 12/25/2018

54 60

0 minute(s)

0.7% of grid cells detected lightning –

Fraction of the Day With Lightning (%)

**100.0%** of the day had GLM coverage -

Max 5-min FED

Duration of GLM outage(s):