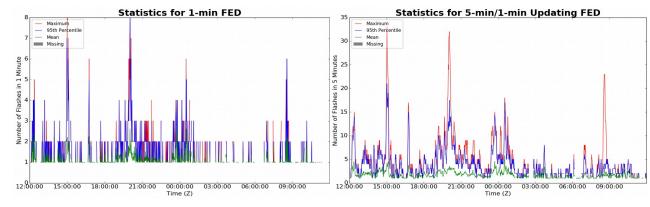

# 1-min FEDMax 1-min FED:8 flashes/minMax min-to-min increase:5 flashes

### 5-min/1-min Updating FED

Max 5-min FED: **33 flashes/5min** Max min-to-min increase: **7 flashes** 