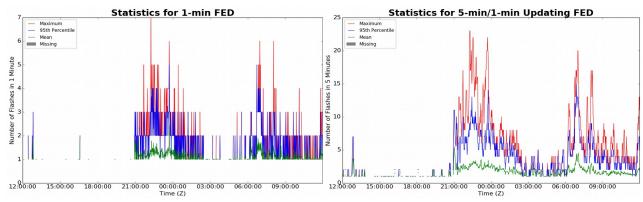

#### FED Summary Statistics

#### 1-min FED

Max 1-min FED:7 flashes/minMax min-to-min increase:4 flashes

## 5-min/1-min Updating FED

Max 5-min FED:**23 flashes/5min**Max min-to-min increase:6 flashes