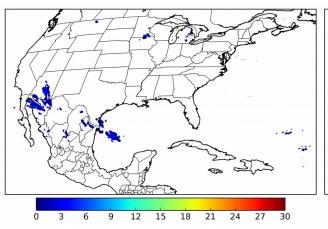

Geostationary Lightning Mapper Gridded Products Daily Summary Overall Summary Statistics for 1200Z-1200Z ending on 12/26/2018

- **1.1%** of grid cells detected lightning –
- **100.0%** of the day
- of the day had GLM coverage Duration of GLM outage(s):

LM outage(s): 0 minute(s)

Fraction of the Day With Lightning (%)

Mean 5-min FED

Max 5-min FED