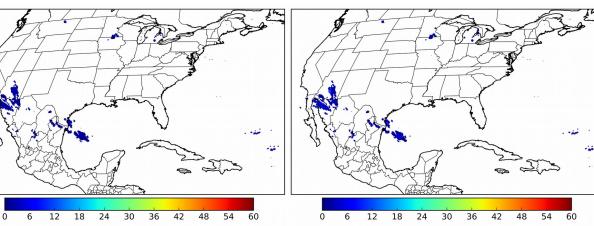

LM outage(s): 0 minute(s)

Fraction of the Day With Lightning (%)

Mean 5-min FED

Max 5-min FED