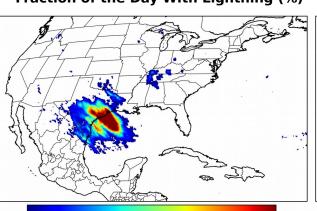

## Fraction of the Day With Lightning (%)

# Overall Summary Statistics for 1200Z-1200Z ending on 12/27/2018

**5.4%** of grid cells detected lightning -

99.9%

of the day had GLM coverage -

Duration of GLM outage(s):

1 minute(s)