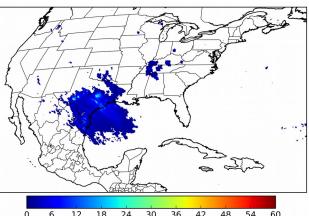

# Geostationary Lightning Mapper Gridded Products Daily Summary

# Overall Summary Statistics for 1200Z-1200Z ending on 12/27/2018



**5.4%** of grid cells detected lightning -

99.9%

of the day had GLM coverage -

Duration of GLM outage(s):

1 minute(s)

## Fraction of the Day With Lightning (%)



#### Mean 5-min FED



Max 5-min FED



## **FED Summary Statistics**

15 18

21

### 1-min FED

Max 1-min FED: **50 flashes/min** 

Max min-to-min increase: **18 flashes** 

# 5-min/1-min Updating FED

Max 5-min FED: 212 flashes/5min

Max min-to-min increase: 33 flashes





#### **Total Optical Energy and Average Flash Area Summary Statistics**

5-min/1-min Updating TOE

5-min/1-min Updating AFA

Max 5-min TOE:

Max min-to-min increase:

Max 5-min AFA:

Max min-to-min increase: