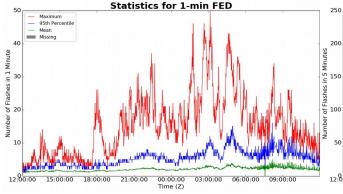

### 1-min FED

Max 1-min FED: **50 flashes/min** 

Max min-to-min increase: **18 flashes** 

# 5-min/1-min Updating FED

Max 5-min FED: 212 flashes/5min

Max min-to-min increase: 33 flashes