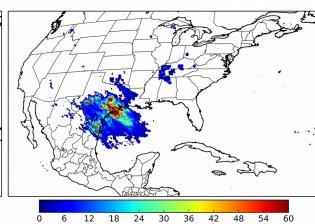

# Geostationary Lightning Mapper Gridded Products Daily Summary

# Overall Summary Statistics for 1200Z-1200Z ending on 12/27/2018



**5.4%** of grid cells detected lightning -

99.9%

of the day had GLM coverage -

Duration of GLM outage(s):

1 minute(s)

## Fraction of the Day With Lightning (%)



#### Mean 5-min FED



Max 5-min FED



## **FED Summary Statistics**

15 18

21

### 1-min FED

Max 1-min FED: **50 flashes/min** 

Max min-to-min increase: **18 flashes** 

# 5-min/1-min Updating FED

Max 5-min FED: 212 flashes/5min

Max min-to-min increase: 33 flashes





#### **Total Optical Energy and Average Flash Area Summary Statistics**

5-min/1-min Updating TOE

5-min/1-min Updating AFA

Max 5-min TOE:

Max min-to-min increase:

Max 5-min AFA:

Max min-to-min increase: