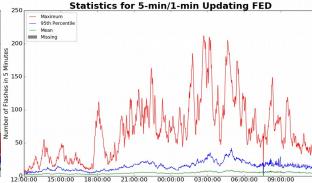

# 5-min/1-min Updating FED

Max 5-min FED: 212 flashes/5min

Max min-to-min increase: 33 flashes