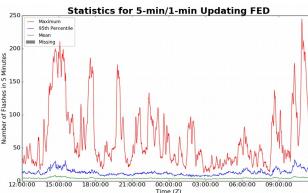

### 1-min FED

Max 1-min FED: **54 flashes/min** 

Max min-to-min increase: **16 flashes** 

# 5-min/1-min Updating FED

Max 5-min FED: **245 flashes/5min** 

Max min-to-min increase: **31 flashes** 