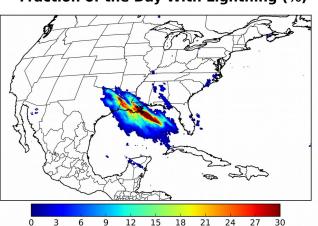

## Fraction of the Day With Lightning (%)

# Overall Summary Statistics for 1200Z-1200Z ending on 12/28/2018

**4.6%** of grid cells detected lightning -

100.0%

of the day had GLM coverage -

Duration of GLM outage(s):

0 minute(s)