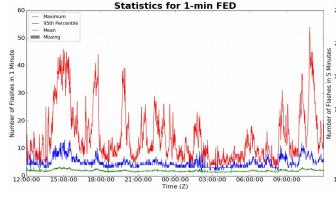

### 1-min FED

Max 1-min FED: **54 flashes/min** 

Max min-to-min increase: **16 flashes** 

# 5-min/1-min Updating FED

Max 5-min FED: **245 flashes/5min** 

Max min-to-min increase: **31 flashes** 