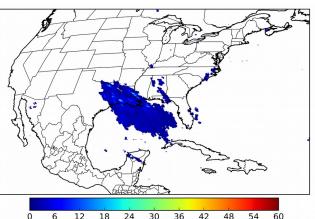

# Geostationary Lightning Mapper Gridded Products Daily Summary

# Overall Summary Statistics for 1200Z-1200Z ending on 12/28/2018



**4.6%** of grid cells detected lightning -

100.0%

of the day had GLM coverage -

Duration of GLM outage(s):

0 minute(s)

## Fraction of the Day With Lightning (%)



#### Mean 5-min FED







## **FED Summary Statistics**

### 1-min FED

Max 1-min FED: **54 flashes/min** 

Max min-to-min increase: **16 flashes** 

# 5-min/1-min Updating FED

Max 5-min FED: **245 flashes/5min** 

Max min-to-min increase: **31 flashes** 





#### **Total Optical Energy and Average Flash Area Summary Statistics**

5-min/1-min Updating TOE

5-min/1-min Updating AFA

Max 5-min TOE:

Max min-to-min increase:

Max 5-min AFA:

Max min-to-min increase: