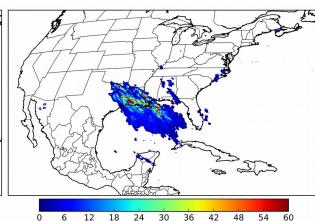

# Geostationary Lightning Mapper Gridded Products Daily Summary

# Overall Summary Statistics for 1200Z-1200Z ending on 12/28/2018



**4.6%** of grid cells detected lightning -

100.0%

of the day had GLM coverage -

Duration of GLM outage(s):

0 minute(s)

## Fraction of the Day With Lightning (%)



#### Mean 5-min FED







## **FED Summary Statistics**

### 1-min FED

Max 1-min FED: **54 flashes/min** 

Max min-to-min increase: **16 flashes** 

# 5-min/1-min Updating FED

Max 5-min FED: **245 flashes/5min** 

Max min-to-min increase: **31 flashes** 





#### **Total Optical Energy and Average Flash Area Summary Statistics**

5-min/1-min Updating TOE

5-min/1-min Updating AFA

Max 5-min TOE:

Max min-to-min increase:

Max 5-min AFA:

Max min-to-min increase: