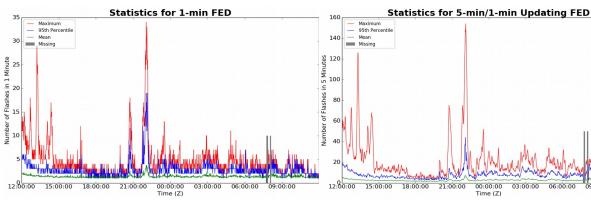

#### 1-min FED

Max 1-min FED: 34 flashes/min

Max min-to-min increase: 10 flashes

#### 5-min/1-min Updating FED

Max 5-min FED: 154 flashes/5min

Max min-to-min increase: 26 flashes