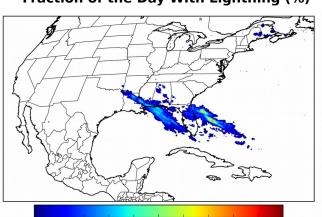

# Geostationary Lightning Mapper Gridded Products Daily Summary

# Overall Summary Statistics for 1200Z-1200Z ending on 12/29/2018



of grid cells detected lightning -3.3%

99.1%

of the day had GLM coverage -

Duration of GLM outage(s):

13 minute(s)

#### Fraction of the Day With Lightning (%)



Mean 5-min FED



# **FED Summary Statistics**

15 18 21

#### 1-min FED

Max 1-min FED: 34 flashes/min

Max min-to-min increase: 10 flashes

#### 5-min/1-min Updating FED

Max 5-min FED: 154 flashes/5min

Max min-to-min increase: 26 flashes



### **Total Optical Energy and Average Flash Area Summary Statistics**

5-min/1-min Updating TOE

5-min/1-min Updating AFA

Max 5-min TOE:

Max min-to-min increase:

Max 5-min AFA:

Max min-to-min increase: