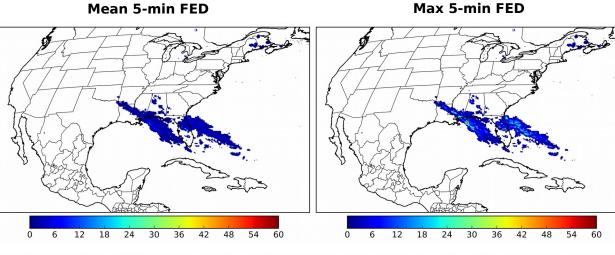

# Geostationary Lightning Mapper Gridded Products Daily Summary

# Overall Summary Statistics for 1200Z-1200Z ending on 12/29/2018



of grid cells detected lightning -3.3%

99.1%

of the day had GLM coverage -

Duration of GLM outage(s):

13 minute(s)

#### Fraction of the Day With Lightning (%)



Mean 5-min FED



# **FED Summary Statistics**

15 18 21

#### 1-min FED

Max 1-min FED: 34 flashes/min

Max min-to-min increase: 10 flashes

#### 5-min/1-min Updating FED

Max 5-min FED: 154 flashes/5min

Max min-to-min increase: 26 flashes



### **Total Optical Energy and Average Flash Area Summary Statistics**

5-min/1-min Updating TOE

5-min/1-min Updating AFA

Max 5-min TOE:

Max min-to-min increase:

Max 5-min AFA:

Max min-to-min increase: