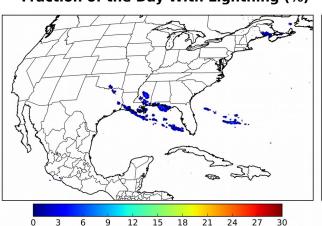

# Geostationary Lightning Mapper Gridded Products Daily Summary

# Overall Summary Statistics for 1200Z-1200Z ending on 12/30/2018



of grid cells detected lightning -

100.0%

of the day had GLM coverage -

Duration of GLM outage(s):

0 minute(s)

### Fraction of the Day With Lightning (%)



#### Mean 5-min FED



# **FED Summary Statistics**

## 1-min FED

Max 1-min FED: 11 flashes/min

Max min-to-min increase: 5 flashes

## 5-min/1-min Updating FED

Max 5-min FED: 41 flashes/5min

Max min-to-min increase: 9 flashes



# **Total Optical Energy and Average Flash Area Summary Statistics**

5-min/1-min Updating TOE

5-min/1-min Updating AFA

Max 5-min TOE:

Max min-to-min increase:

Max 5-min AFA:

Max min-to-min increase: