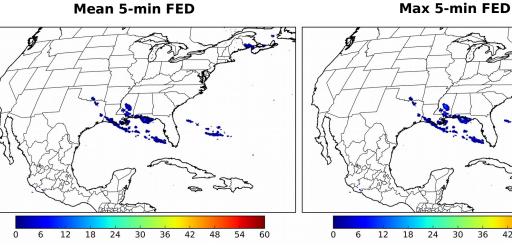

#### Mean 5-min FED

## 5-min/1-min Updating FED

Max 5-min FED: 41 flashes/5min

Max min-to-min increase: 9 flashes