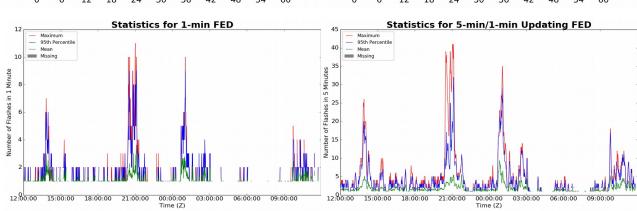

## 1-min FED

Max 1-min FED: 11 flashes/min

Max min-to-min increase: 5 flashes

## 5-min/1-min Updating FED

Max 5-min FED: 41 flashes/5min

Max min-to-min increase: 9 flashes