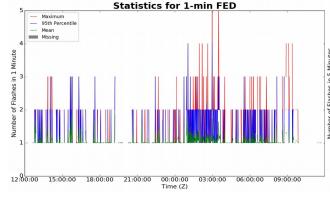

## 1-min FED

Max 1-min FED: **5 flashes/min** 

Max min-to-min increase: **3 flashes** 