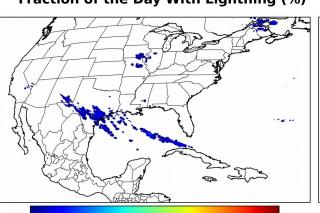

## Overall Summary Statistics for 1200Z-1200Z ending on 12/31/2018

1.9% of grid cells detected lightning -

100.0%

of the day had GLM coverage -

Duration of GLM outage(s):

0 minute(s)

## Fraction of the Day With Lightning (%)