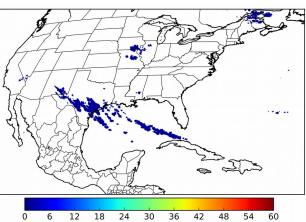

# **Geostationary Lightning Mapper Gridded Products Daily Summary**

## Overall Summary Statistics for 1200Z-1200Z ending on 12/31/2018



1.9% of grid cells detected lightning -

100.0%

of the day had GLM coverage -

Duration of GLM outage(s):

0 minute(s)

## Fraction of the Day With Lightning (%)



## Mean 5-min FED



#### Max 5-min FED



## **FED Summary Statistics**

15 18 21

## 1-min FED

Max 1-min FED: **5 flashes/min** 

Max min-to-min increase: **3 flashes** 

## 5-min/1-min Updating FED

Max 5-min FED: 18 flashes/5min

Max min-to-min increase: 5 flashes





## **Total Optical Energy and Average Flash Area Summary Statistics**

5-min/1-min Updating TOE

5-min/1-min Updating AFA

Max 5-min TOE:

Max min-to-min increase:

Max 5-min AFA:

Max min-to-min increase: