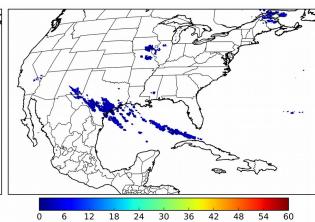

# **Geostationary Lightning Mapper Gridded Products Daily Summary**

## Overall Summary Statistics for 1200Z-1200Z ending on 12/31/2018



1.9% of grid cells detected lightning -

100.0%

of the day had GLM coverage -

Duration of GLM outage(s):

0 minute(s)

## Fraction of the Day With Lightning (%)



## Mean 5-min FED



#### Max 5-min FED



## **FED Summary Statistics**

15 18 21

## 1-min FED

Max 1-min FED: **5 flashes/min** 

Max min-to-min increase: **3 flashes** 

## 5-min/1-min Updating FED

Max 5-min FED: 18 flashes/5min

Max min-to-min increase: 5 flashes





## **Total Optical Energy and Average Flash Area Summary Statistics**

5-min/1-min Updating TOE

5-min/1-min Updating AFA

Max 5-min TOE:

Max min-to-min increase:

Max 5-min AFA:

Max min-to-min increase: