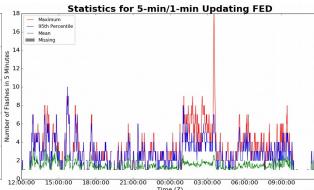

## 1-min FED

Max 1-min FED: **5 flashes/min** 

Max min-to-min increase: **3 flashes** 

## 5-min/1-min Updating FED

Max 5-min FED: 18 flashes/5min

Max min-to-min increase: 5 flashes