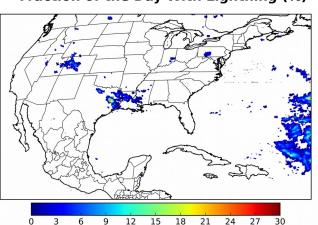

# Geostationary Lightning Mapper Gridded Products Daily Summary

## Overall Summary Statistics for 1200Z-1200Z ending on 10/25/2018



**4.2**% of grid cells detected lightning -

**100.0**%

of the day had GLM coverage -

Duration of GLM outage(s):

0 minute(s)

## Fraction of the Day With Lightning (%)



### Mean 5-min FED



Max 5-min FED



## **FED Summary Statistics**

### 1-min FED

Max 1-min FED: 40 flashes/min

Max min-to-min increase: **11 flashes** 

## 5-min/1-min Updating FED

Max 5-min FED: 163 flashes/5min

Max min-to-min increase: 30 flashes





#### **Total Optical Energy and Average Flash Area Summary Statistics**

5-min/1-min Updating TOE

5-min/1-min Updating AFA

Max 5-min TOE:

Max min-to-min increase:

Max 5-min AFA:

Max min-to-min increase: