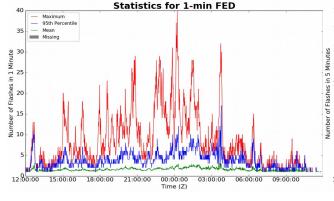

### 1-min FED

Max 1-min FED: 40 flashes/min

Max min-to-min increase: **11 flashes** 

## 5-min/1-min Updating FED

Max 5-min FED: 163 flashes/5min

Max min-to-min increase: 30 flashes