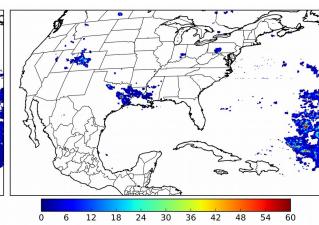

# Geostationary Lightning Mapper Gridded Products Daily Summary

## Overall Summary Statistics for 1200Z-1200Z ending on 10/25/2018



**4.2**% of grid cells detected lightning -

**100.0**%

of the day had GLM coverage -

Duration of GLM outage(s):

0 minute(s)

## Fraction of the Day With Lightning (%)



### Mean 5-min FED



Max 5-min FED



## **FED Summary Statistics**

### 1-min FED

Max 1-min FED: 40 flashes/min

Max min-to-min increase: **11 flashes** 

## 5-min/1-min Updating FED

Max 5-min FED: 163 flashes/5min

Max min-to-min increase: 30 flashes





#### **Total Optical Energy and Average Flash Area Summary Statistics**

5-min/1-min Updating TOE

5-min/1-min Updating AFA

Max 5-min TOE:

Max min-to-min increase:

Max 5-min AFA:

Max min-to-min increase: