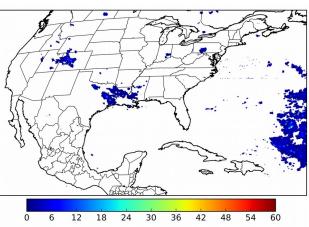

# Geostationary Lightning Mapper Gridded Products Daily Summary

## Overall Summary Statistics for 1200Z-1200Z ending on 10/25/2018



**4.2**% of grid cells detected lightning -

**100.0**%

of the day had GLM coverage -

Duration of GLM outage(s):

0 minute(s)

## Fraction of the Day With Lightning (%)



### Mean 5-min FED



Max 5-min FED



## **FED Summary Statistics**

### 1-min FED

Max 1-min FED: 40 flashes/min

Max min-to-min increase: **11 flashes** 

## 5-min/1-min Updating FED

Max 5-min FED: 163 flashes/5min

Max min-to-min increase: 30 flashes





#### **Total Optical Energy and Average Flash Area Summary Statistics**

5-min/1-min Updating TOE

5-min/1-min Updating AFA

Max 5-min TOE:

Max min-to-min increase:

Max 5-min AFA:

Max min-to-min increase: