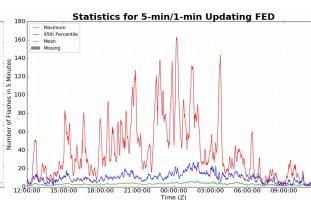

## 5-min/1-min Updating FED

Max 5-min FED: 163 flashes/5min

Max min-to-min increase: 30 flashes