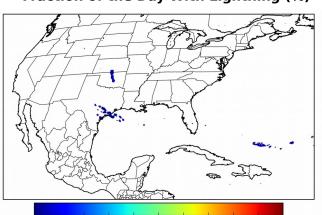

# Geostationary Lightning Mapper Gridded Products Daily Summary

## Overall Summary Statistics for 1200Z-1200Z ending on 01/02/2019



of grid cells detected lightning -

84.6% of the day had GLM coverage - Duration of GLM outage(s):

222 minute(s

#### Fraction of the Day With Lightning (%)



#### Mean 5-min FED



#### **FED Summary Statistics**

15 18 21

#### 1-min FED

3 flashes/min Max 1-min FED:

Max min-to-min increase: 2 flashes

### 5-min/1-min Updating FED

Max 5-min FED: 13 flashes/5min

Max min-to-min increase: 3 flashes



# **Total Optical Energy and Average Flash Area Summary Statistics**

5-min/1-min Updating TOE

5-min/1-min Updating AFA

Max 5-min TOE:

Max min-to-min increase:

Max 5-min AFA:

Max min-to-min increase: