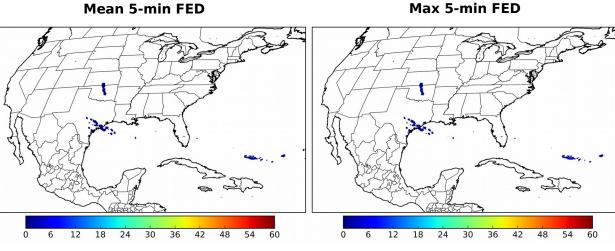

# Geostationary Lightning Mapper Gridded Products Daily Summary

## Overall Summary Statistics for 1200Z-1200Z ending on 01/02/2019



of grid cells detected lightning -

84.6% of the day had GLM coverage - Duration of GLM outage(s):

222 minute(s

#### Fraction of the Day With Lightning (%)



#### Mean 5-min FED



#### **FED Summary Statistics**

15 18 21

#### 1-min FED

3 flashes/min Max 1-min FED:

Max min-to-min increase: 2 flashes

### 5-min/1-min Updating FED

Max 5-min FED: 13 flashes/5min

Max min-to-min increase: 3 flashes



# **Total Optical Energy and Average Flash Area Summary Statistics**

5-min/1-min Updating TOE

5-min/1-min Updating AFA

Max 5-min TOE:

Max min-to-min increase:

Max 5-min AFA:

Max min-to-min increase: