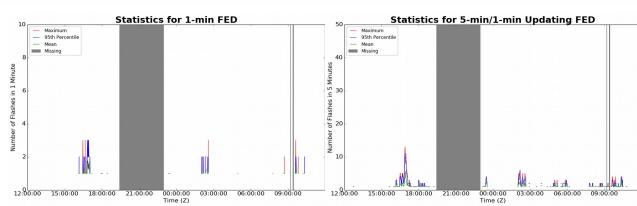

#### 1-min FED

3 flashes/min Max 1-min FED:

Max min-to-min increase: 2 flashes

### 5-min/1-min Updating FED

Max 5-min FED: 13 flashes/5min

Max min-to-min increase: 3 flashes