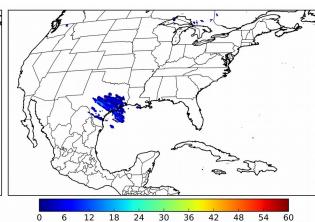

# Geostationary Lightning Mapper Gridded Products Daily Summary

# Overall Summary Statistics for 1200Z-1200Z ending on 01/03/2019



1.1% of grid cells detected lightning -

100.0%

of the day had GLM coverage -

Duration of GLM outage(s):

0 minute(s)

#### Fraction of the Day With Lightning (%)



#### Mean 5-min FED



#### Max 5-min FED



#### **FED Summary Statistics**

15 18 21

#### 1-min FED

Max 1-min FED: 8 flashes/min

Max min-to-min increase: **5 flashes** 

### 5-min/1-min Updating FED

Max 5-min FED: **31 flashes/5min** 

Max min-to-min increase: **7 flashes** 



## **Total Optical Energy and Average Flash Area Summary Statistics**

#### 5-min/1-min Updating TOE

# 5-min/1-min Updating AFA

Max 5-min TOE:

Max min-to-min increase:

Max 5-min AFA:

Max min-to-min increase: