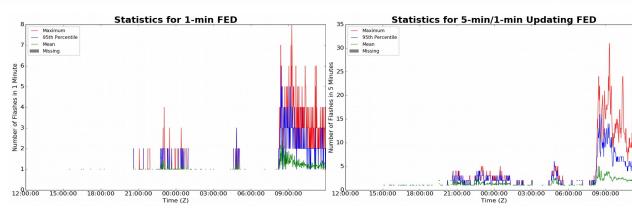

#### **FED Summary Statistics**

15 18 21

#### 1-min FED

Max 1-min FED: 8 flashes/min

Max min-to-min increase: **5 flashes** 

### 5-min/1-min Updating FED

Max 5-min FED: **31 flashes/5min** 

Max min-to-min increase: **7 flashes** 