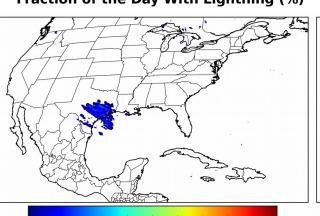

# Geostationary Lightning Mapper Gridded Products Daily Summary

# Overall Summary Statistics for 1200Z-1200Z ending on 01/03/2019



1.1% of grid cells detected lightning -

100.0%

of the day had GLM coverage -

Duration of GLM outage(s):

0 minute(s)

#### Fraction of the Day With Lightning (%)



#### Mean 5-min FED



#### Max 5-min FED



#### **FED Summary Statistics**

15 18 21

#### 1-min FED

Max 1-min FED: 8 flashes/min

Max min-to-min increase: **5 flashes** 

### 5-min/1-min Updating FED

Max 5-min FED: **31 flashes/5min** 

Max min-to-min increase: **7 flashes** 



## **Total Optical Energy and Average Flash Area Summary Statistics**

#### 5-min/1-min Updating TOE

# 5-min/1-min Updating AFA

Max 5-min TOE:

Max min-to-min increase:

Max 5-min AFA:

Max min-to-min increase: