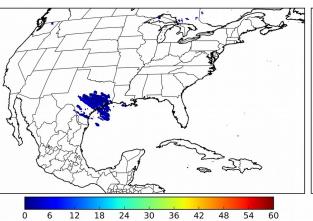

# Geostationary Lightning Mapper Gridded Products Daily Summary

# Overall Summary Statistics for 1200Z-1200Z ending on 01/03/2019



1.1% of grid cells detected lightning -

100.0%

of the day had GLM coverage -

Duration of GLM outage(s):

0 minute(s)

#### Fraction of the Day With Lightning (%)



#### Mean 5-min FED



#### Max 5-min FED



#### **FED Summary Statistics**

15 18 21

#### 1-min FED

Max 1-min FED: 8 flashes/min

Max min-to-min increase: **5 flashes** 

### 5-min/1-min Updating FED

Max 5-min FED: **31 flashes/5min** 

Max min-to-min increase: **7 flashes** 



## **Total Optical Energy and Average Flash Area Summary Statistics**

#### 5-min/1-min Updating TOE

# 5-min/1-min Updating AFA

Max 5-min TOE:

Max min-to-min increase:

Max 5-min AFA:

Max min-to-min increase: