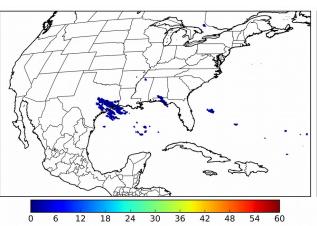

# Geostationary Lightning Mapper Gridded Products Daily Summary

# Overall Summary Statistics for 1200Z-1200Z ending on 01/04/2019



**0.8%** of grid cells detected lightning -

**100.4%** c

of the day had GLM coverage -

Duration of GLM outage(s):

-6 minute(s)

#### Fraction of the Day With Lightning (%)



#### Mean 5-min FED



Max 5-min FED



## **FED Summary Statistics**

#### 1-min FED

Max 1-min FED: **7 flashes/min** 

Max min-to-min increase: 6 flashes

## 5-min/1-min Updating FED

Max 5-min FED: 27 flashes/5min

Max min-to-min increase: 6 flashes



## **Total Optical Energy and Average Flash Area Summary Statistics**

5-min/1-min Updating TOE

5-min/1-min Updating AFA

Max 5-min TOE:

Max min-to-min increase:

Max 5-min AFA:

Max min-to-min increase: