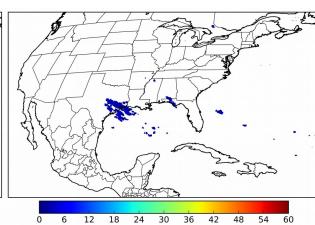

# Geostationary Lightning Mapper Gridded Products Daily Summary

# Overall Summary Statistics for 1200Z-1200Z ending on 01/04/2019



**0.8%** of grid cells detected lightning -

**100.4%** c

of the day had GLM coverage -

Duration of GLM outage(s):

-6 minute(s)

#### Fraction of the Day With Lightning (%)



#### Mean 5-min FED



Max 5-min FED



## **FED Summary Statistics**

#### 1-min FED

Max 1-min FED: **7 flashes/min** 

Max min-to-min increase: 6 flashes

## 5-min/1-min Updating FED

Max 5-min FED: 27 flashes/5min

Max min-to-min increase: 6 flashes



## **Total Optical Energy and Average Flash Area Summary Statistics**

5-min/1-min Updating TOE

5-min/1-min Updating AFA

Max 5-min TOE:

Max min-to-min increase:

Max 5-min AFA:

Max min-to-min increase: