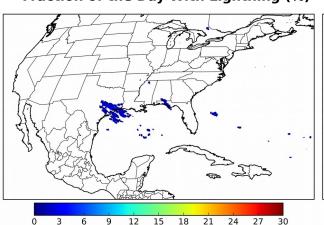

# Geostationary Lightning Mapper Gridded Products Daily Summary

# Overall Summary Statistics for 1200Z-1200Z ending on 01/04/2019



**0.8%** of grid cells detected lightning -

**100.4%** c

of the day had GLM coverage -

Duration of GLM outage(s):

-6 minute(s)

#### Fraction of the Day With Lightning (%)



#### Mean 5-min FED



Max 5-min FED



## **FED Summary Statistics**

#### 1-min FED

Max 1-min FED: **7 flashes/min** 

Max min-to-min increase: 6 flashes

## 5-min/1-min Updating FED

Max 5-min FED: 27 flashes/5min

Max min-to-min increase: 6 flashes



## **Total Optical Energy and Average Flash Area Summary Statistics**

5-min/1-min Updating TOE

5-min/1-min Updating AFA

Max 5-min TOE:

Max min-to-min increase:

Max 5-min AFA:

Max min-to-min increase: