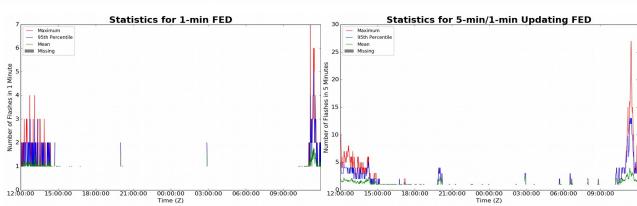

## **FED Summary Statistics**

#### 1-min FED

Max 1-min FED: **7 flashes/min** 

Max min-to-min increase: 6 flashes

## 5-min/1-min Updating FED

Max 5-min FED: 27 flashes/5min

Max min-to-min increase: 6 flashes