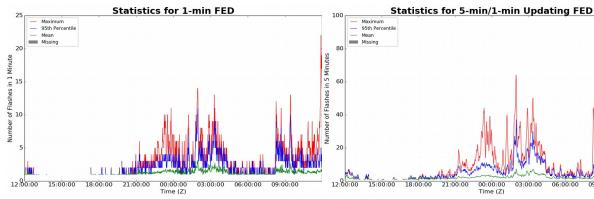

#### 1-min FED

Max 1-min FED: 22 flashes/min

Max min-to-min increase: 8 flashes

### 5-min/1-min Updating FED

Max 5-min FED: 93 flashes/5min

Max min-to-min increase: 15 flashes