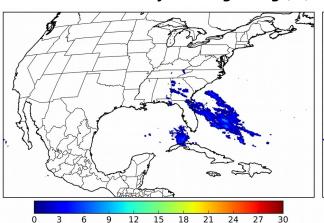

# Geostationary Lightning Mapper Gridded Products Daily Summary

## Overall Summary Statistics for 1200Z-1200Z ending on 01/05/2019



of grid cells detected lightning -

100.0%

of the day had GLM coverage -

Duration of GLM outage(s):

0 minute(s)

#### Fraction of the Day With Lightning (%)



#### Mean 5-min FED



#### **FED Summary Statistics**

#### 1-min FED

Max 1-min FED: 22 flashes/min

Max min-to-min increase: 8 flashes

### 5-min/1-min Updating FED

Max 5-min FED: 93 flashes/5min

Max min-to-min increase: 15 flashes



## **Total Optical Energy and Average Flash Area Summary Statistics**

5-min/1-min Updating TOE

5-min/1-min Updating AFA

Max 5-min TOE:

Max min-to-min increase:

Max 5-min AFA:

Max min-to-min increase: