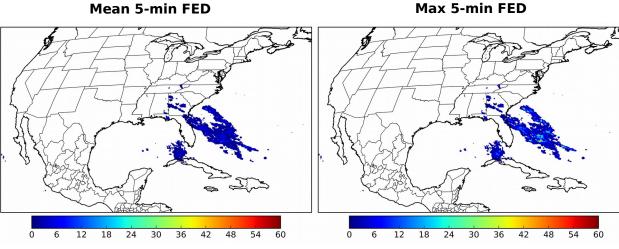

# Geostationary Lightning Mapper Gridded Products Daily Summary

## Overall Summary Statistics for 1200Z-1200Z ending on 01/05/2019



of grid cells detected lightning -

100.0%

of the day had GLM coverage -

Duration of GLM outage(s):

0 minute(s)

#### Fraction of the Day With Lightning (%)



#### Mean 5-min FED



#### **FED Summary Statistics**

#### 1-min FED

Max 1-min FED: 22 flashes/min

Max min-to-min increase: 8 flashes

### 5-min/1-min Updating FED

Max 5-min FED: 93 flashes/5min

Max min-to-min increase: 15 flashes



## **Total Optical Energy and Average Flash Area Summary Statistics**

5-min/1-min Updating TOE

5-min/1-min Updating AFA

Max 5-min TOE:

Max min-to-min increase:

Max 5-min AFA:

Max min-to-min increase: