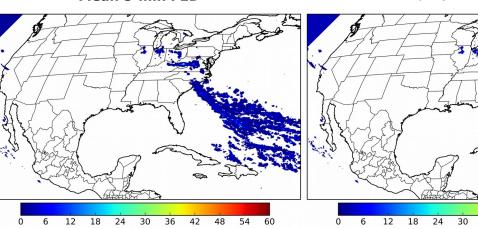

# Geostationary Lightning Mapper Gridded Products Daily Summary

## Overall Summary Statistics for 1200Z-1200Z ending on 01/06/2019



**6.8%** of grid cells detected lightning -

100.0%

of the day had GLM coverage -

Duration of GLM outage(s):

Max 5-min FED

0 minute(s)

#### Fraction of the Day With Lightning (%)



#### Mean 5-min FED



## **FED Summary Statistics**

### 1-min FED

Max 1-min FED: 44 flashes/min

Max min-to-min increase: 12 flashes

# 5-min/1-min Updating FED

Max 5-min FED: 204 flashes/5min

Max min-to-min increase: 25 flashes



#### **Total Optical Energy and Average Flash Area Summary Statistics**

5-min/1-min Updating TOE

5-min/1-min Updating AFA

Max 5-min TOE:

Max min-to-min increase:

Max 5-min AFA:

Max min-to-min increase: