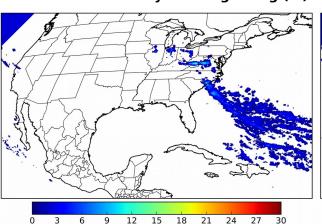

# Geostationary Lightning Mapper Gridded Products Daily Summary

## Overall Summary Statistics for 1200Z-1200Z ending on 01/06/2019



**6.8%** of grid cells detected lightning -

100.0%

of the day had GLM coverage -

Duration of GLM outage(s):

Max 5-min FED

0 minute(s)

#### Fraction of the Day With Lightning (%)



#### Mean 5-min FED



## **FED Summary Statistics**

### 1-min FED

Max 1-min FED: 44 flashes/min

Max min-to-min increase: 12 flashes

# 5-min/1-min Updating FED

Max 5-min FED: 204 flashes/5min

Max min-to-min increase: 25 flashes



#### **Total Optical Energy and Average Flash Area Summary Statistics**

5-min/1-min Updating TOE

5-min/1-min Updating AFA

Max 5-min TOE:

Max min-to-min increase:

Max 5-min AFA:

Max min-to-min increase: