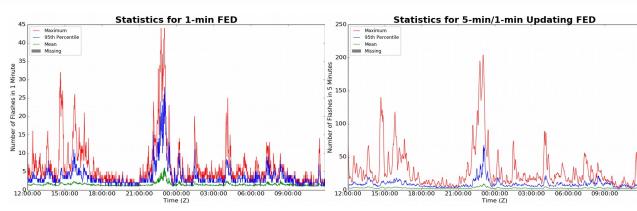

## **FED Summary Statistics**

### 1-min FED

Max 1-min FED: 44 flashes/min

Max min-to-min increase: 12 flashes

# 5-min/1-min Updating FED

Max 5-min FED: 204 flashes/5min

Max min-to-min increase: 25 flashes