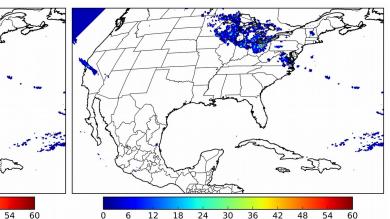

0 6 12 18 24 30 36 42 48

of the day had GLM coverage - Duration of GLM outage(s):

:): **0 minute(s)** 

Fraction of the Day With Lightning (%)

Mean 5-min FED