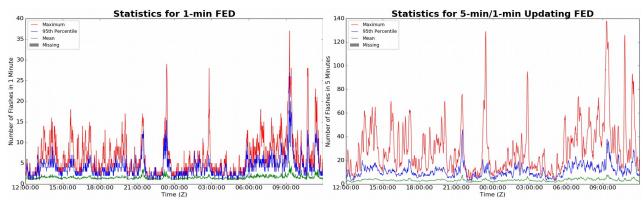

# FED Summary Statistics

#### 1-min FED

Max 1-min FED: **37 flashes/min** Max min-to-min increase: **13 flashes** 

# 5-min/1-min Updating FED

Max 5-min FED: **138 flashes/5min** Max min-to-min increase: **26 flashes** 