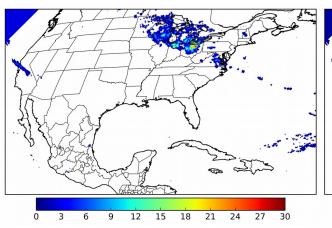

0 6 12 18 24 30 36 42 48

of the day had GLM coverage - Duration of GLM outage(s):

:): **0 minute(s)** 

Fraction of the Day With Lightning (%)

Mean 5-min FED

#### Max 5-min FED