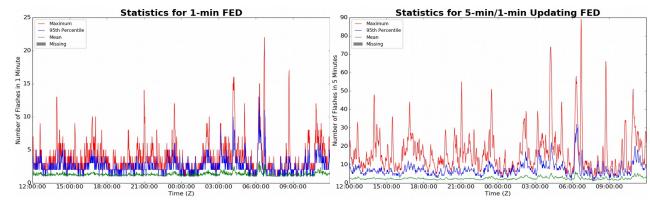

### FED Summary Statistics

### 1-min FED

Max 1-min FED:**22 flashes/min**Max min-to-min increase:**9 flashes** 

# 5-min/1-min Updating FED

Max 5-min FED: **89 flashes/5min** Max min-to-min increase: **21 flashes** 