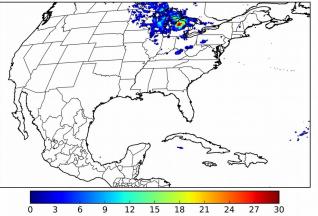

Geostationary Lightning Mapper Gridded Products Daily Summary Overall Summary Statistics for 1200Z-1200Z ending on 01/08/2019

0 minute(s)

**2.6%** of grid cells detected lightning –

Fraction of the Day With Lightning (%)

**100.0%** of the day had GLM coverage -

Max 5-min FED

Duration of GLM outage(s):

Mean 5-min FED

#### 0 6 12 18 24 30 36 42 48 54 60 12 18 24 30 36 48 54 60