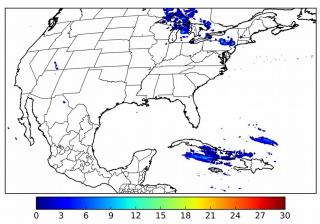

Geostationary Lightning Mapper Gridded Products Daily Summary Overall Summary Statistics for 1200Z-1200Z ending on 01/09/2019

- of grid cells detected lightning -2.6%
- 98.6%

0

of the day had GLM coverage -

Duration of GLM outage(s): 20 minute(s)

Fraction of the Day With Lightning (%)