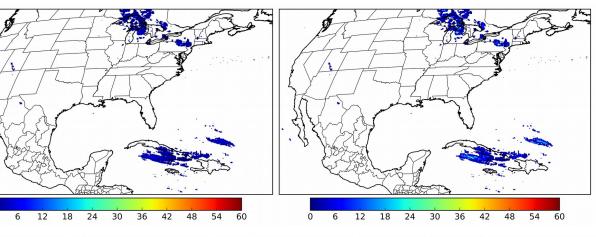

Geostationary Lightning Mapper Gridded Products Daily Summary Overall Summary Statistics for 1200Z-1200Z ending on 01/09/2019



- of grid cells detected lightning -2.6%
- 98.6%

0

of the day had GLM coverage -

Duration of GLM outage(s): 20 minute(s)

Fraction of the Day With Lightning (%)



#### Mean 5-min FED

Max 5-min FED



# **FED Summary Statistics**

#### 1-min FED

Max 1-min FED: 18 flashes/min Max min-to-min increase: 9 flashes

# 5-min/1-min Updating FED

Max 5-min FED: 70 flashes/5min Max min-to-min increase: 14 flashes



# **Total Optical Energy and Average Flash Area Summary Statistics**

# 5-min/1-min Updating TOE

Max 5-min TOE: Max min-to-min increase:

# 5-min/1-min Updating AFA

Max 5-min AFA: Max min-to-min increase: