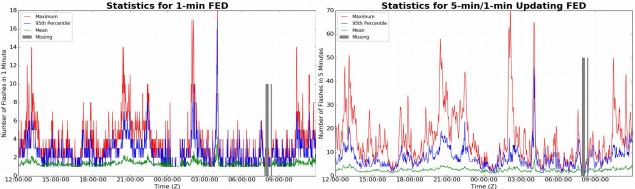

# **FED Summary Statistics**

#### 1-min FED

Max 1-min FED: 18 flashes/min Max min-to-min increase: 9 flashes

# 5-min/1-min Updating FED

Max 5-min FED: 70 flashes/5min Max min-to-min increase: 14 flashes