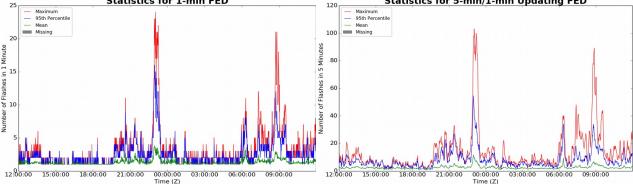

#### 6 12 18 24 30 36 42 48 54 60 12 18 24 30 36 48 Statistics for 1-min FED Statistics for 5-min/1-min Updating FED Maximum Maximum 95th Percentile 95th Percentile Missin Missine

#### 1-min FED

Max 1-min FED:24 flashes/minMax min-to-min increase:9 flashes

## 5-min/1-min Updating FED

Max 5-min FED: **103 flashes/5min** Max min-to-min increase: **17 flashes** 