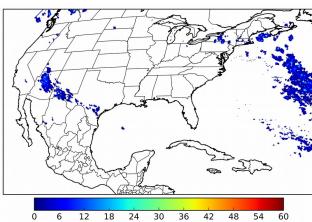

# Geostationary Lightning Mapper Gridded Products Daily Summary

## Overall Summary Statistics for 1200Z-1200Z ending on 01/11/2019



**4.0%** of grid cells detected lightning -

100.0%

of the day had GLM coverage -

Duration of GLM outage(s):

0 minute(s)

#### Fraction of the Day With Lightning (%)



#### Mean 5-min FED



Max 5-min FED



## **FED Summary Statistics**

15 18 21

### 1-min FED

Max 1-min FED: 20 flashes/min

Max min-to-min increase: **7 flashes** 

## 5-min/1-min Updating FED

Max 5-min FED: **84 flashes/5min** 

Max min-to-min increase: 15 flashes





#### **Total Optical Energy and Average Flash Area Summary Statistics**

5-min/1-min Updating TOE

5-min/1-min Updating AFA

Max 5-min TOE:

Max min-to-min increase:

Max 5-min AFA:

Max min-to-min increase: