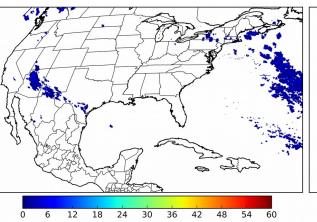

# Geostationary Lightning Mapper Gridded Products Daily Summary

## Overall Summary Statistics for 1200Z-1200Z ending on 01/11/2019



**4.0%** of grid cells detected lightning -

100.0%

of the day had GLM coverage -

Duration of GLM outage(s):

0 minute(s)

#### Fraction of the Day With Lightning (%)



#### Mean 5-min FED



Max 5-min FED



## **FED Summary Statistics**

15 18 21

### 1-min FED

Max 1-min FED: 20 flashes/min

Max min-to-min increase: **7 flashes** 

## 5-min/1-min Updating FED

Max 5-min FED: **84 flashes/5min** 

Max min-to-min increase: 15 flashes





#### **Total Optical Energy and Average Flash Area Summary Statistics**

5-min/1-min Updating TOE

5-min/1-min Updating AFA

Max 5-min TOE:

Max min-to-min increase:

Max 5-min AFA:

Max min-to-min increase: