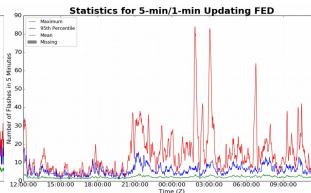

## 5-min/1-min Updating FED

Max 5-min FED: **84 flashes/5min** 

Max min-to-min increase: 15 flashes