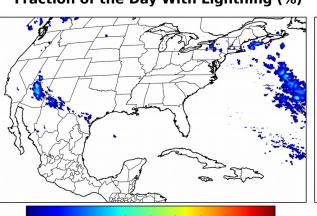

#### Fraction of the Day With Lightning (%)

## Overall Summary Statistics for 1200Z-1200Z ending on 01/11/2019

**4.0%** of grid cells detected lightning -

100.0%

of the day had GLM coverage -

Duration of GLM outage(s):

0 minute(s)