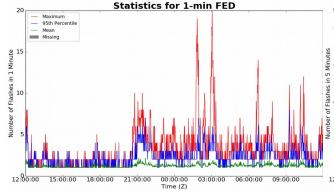

### 1-min FED

Max 1-min FED: 20 flashes/min

Max min-to-min increase: **7 flashes** 

## 5-min/1-min Updating FED

Max 5-min FED: **84 flashes/5min** 

Max min-to-min increase: 15 flashes