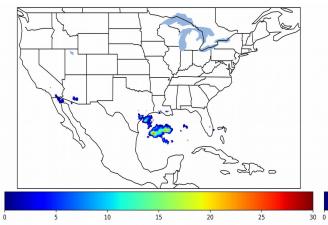

# Geostationary Lightning Mapper Gridded Products Daily Summary Overall Summary Statistics for 1200Z-1200Z ending on 02/01/2019



- **1.0%** of grid cells detected lightning –
- 50.1% of the day had GLM coverage -
- Duration of GLM outage(s): 719

719 minute(s

Fraction of the Day With Lightning (%)



Mean 5-min FED







#### FED Summary Statistics

#### 1-min FED

Max 1-min FED: **67 flashes/min** Max min-to-min increase: **16 flashes** 

# 5-min/1-min Updating FED

Max 5-min FED: **278 flashes/5min** Max min-to-min increase: **47 flashes** 



### **Total Optical Energy and Average Flash Area Summary Statistics**

# 5-min/1-min Updating TOE

Max 5-min TOE: Max min-to-min increase:

### 5-min/1-min Updating AFA

Max 5-min AFA: Max min-to-min increase: