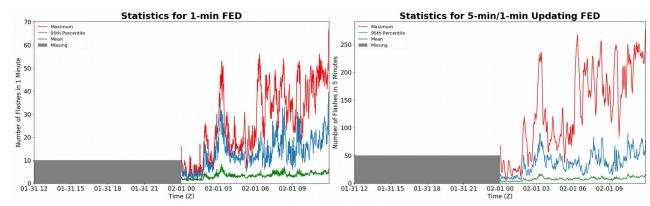

#### 1-min FED

Max 1-min FED: **67 flashes/min** Max min-to-min increase: **16 flashes** 

# 5-min/1-min Updating FED

Max 5-min FED: **278 flashes/5min** Max min-to-min increase: **47 flashes** 