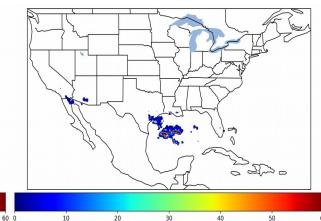

# Geostationary Lightning Mapper Gridded Products Daily Summary Overall Summary Statistics for 1200Z-1200Z ending on 02/01/2019



- **1.0%** of grid cells detected lightning –
- 50.1% of the day had GLM coverage -
- Duration of GLM outage(s): 719

719 minute(s

Fraction of the Day With Lightning (%)



Mean 5-min FED







#### FED Summary Statistics

#### 1-min FED

Max 1-min FED: **67 flashes/min** Max min-to-min increase: **16 flashes** 

# 5-min/1-min Updating FED

Max 5-min FED: **278 flashes/5min** Max min-to-min increase: **47 flashes** 



### **Total Optical Energy and Average Flash Area Summary Statistics**

# 5-min/1-min Updating TOE

Max 5-min TOE: Max min-to-min increase:

### 5-min/1-min Updating AFA

Max 5-min AFA: Max min-to-min increase: