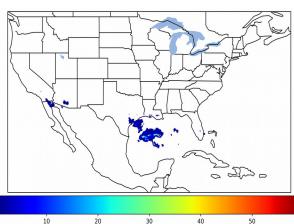

# Geostationary Lightning Mapper Gridded Products Daily Summary Overall Summary Statistics for 1200Z-1200Z ending on 02/01/2019



- **1.0%** of grid cells detected lightning –
- 50.1% of the day had GLM coverage -
- Duration of GLM outage(s): 719

719 minute(s

Fraction of the Day With Lightning (%)



Mean 5-min FED







#### FED Summary Statistics

#### 1-min FED

Max 1-min FED: **67 flashes/min** Max min-to-min increase: **16 flashes** 

# 5-min/1-min Updating FED

Max 5-min FED: **278 flashes/5min** Max min-to-min increase: **47 flashes** 



### **Total Optical Energy and Average Flash Area Summary Statistics**

# 5-min/1-min Updating TOE

Max 5-min TOE: Max min-to-min increase:

### 5-min/1-min Updating AFA

Max 5-min AFA: Max min-to-min increase: