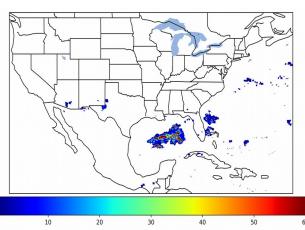

# **Geostationary Lightning Mapper Gridded Products Daily Summary**

# Overall Summary Statistics for 1200Z-1200Z ending on 02/02/2019



**2.0%** of grid cells detected lightning -

99.7%

of the day had GLM coverage -

Duration of GLM outage(s):

5 minute(s)

## Fraction of the Day With Lightning (%)



### Mean 5-min FED



#### Max 5-min FED



# **FED Summary Statistics**

# 1-min FED

Max 1-min FED: **77 flashes/min** 

Max min-to-min increase: **37 flashes** 

# 5-min/1-min Updating FED

Max 5-min FED: **356 flashes/5min** 

Max min-to-min increase: 46 flashes





### **Total Optical Energy and Average Flash Area Summary Statistics**

5-min/1-min Updating TOE

5-min/1-min Updating AFA

Max 5-min TOE:

Max min-to-min increase:

Max 5-min AFA:

Max min-to-min increase: