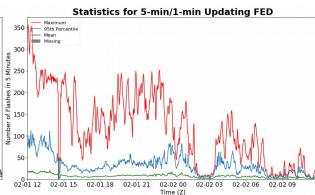

# 5-min/1-min Updating FED

Max 5-min FED: **356 flashes/5min** 

Max min-to-min increase: 46 flashes