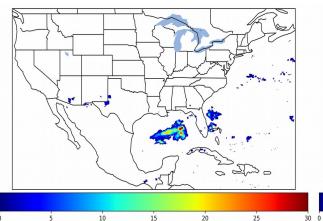

# **Geostationary Lightning Mapper Gridded Products Daily Summary**

# Overall Summary Statistics for 1200Z-1200Z ending on 02/02/2019



**2.0%** of grid cells detected lightning -

99.7%

of the day had GLM coverage -

Duration of GLM outage(s):

5 minute(s)

## Fraction of the Day With Lightning (%)



### Mean 5-min FED



#### Max 5-min FED



# **FED Summary Statistics**

# 1-min FED

Max 1-min FED: **77 flashes/min** 

Max min-to-min increase: **37 flashes** 

# 5-min/1-min Updating FED

Max 5-min FED: **356 flashes/5min** 

Max min-to-min increase: 46 flashes





### **Total Optical Energy and Average Flash Area Summary Statistics**

5-min/1-min Updating TOE

5-min/1-min Updating AFA

Max 5-min TOE:

Max min-to-min increase:

Max 5-min AFA:

Max min-to-min increase: