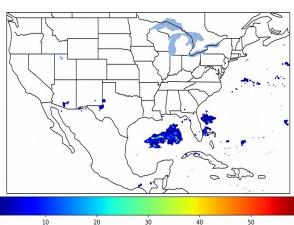

# **Geostationary Lightning Mapper Gridded Products Daily Summary**

# Overall Summary Statistics for 1200Z-1200Z ending on 02/02/2019



**2.0%** of grid cells detected lightning -

99.7%

of the day had GLM coverage -

Duration of GLM outage(s):

5 minute(s)

## Fraction of the Day With Lightning (%)



### Mean 5-min FED



#### Max 5-min FED



# **FED Summary Statistics**

# 1-min FED

Max 1-min FED: **77 flashes/min** 

Max min-to-min increase: **37 flashes** 

# 5-min/1-min Updating FED

Max 5-min FED: **356 flashes/5min** 

Max min-to-min increase: 46 flashes





### **Total Optical Energy and Average Flash Area Summary Statistics**

5-min/1-min Updating TOE

5-min/1-min Updating AFA

Max 5-min TOE:

Max min-to-min increase:

Max 5-min AFA:

Max min-to-min increase: