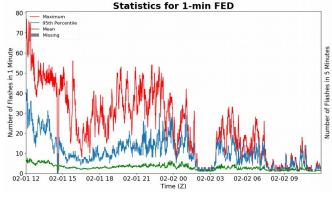

# 1-min FED

Max 1-min FED: **77 flashes/min** 

Max min-to-min increase: **37 flashes** 