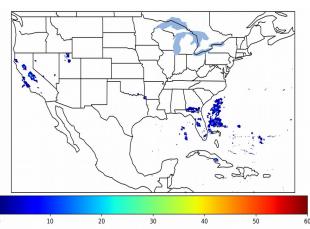

# Geostationary Lightning Mapper Gridded Products Daily Summary

# Overall Summary Statistics for 1200Z-1200Z ending on 02/03/2019



1.2% of grid cells detected lightning -

100.2%

of the day had GLM coverage -

Duration of GLM outage(s):

-3 minute(s)

### Fraction of the Day With Lightning (%)



### Mean 5-min FED



#### Max 5-min FED



# **FED Summary Statistics**

### 1-min FED

Max 1-min FED: 44 flashes/min

Max min-to-min increase: **20 flashes** 

## 5-min/1-min Updating FED

Max 5-min FED: 201 flashes/5min

Max min-to-min increase: 29 flashes





# **Total Optical Energy and Average Flash Area Summary Statistics**

5-min/1-min Updating TOE

5-min/1-min Updating AFA

Max 5-min TOE:

Max min-to-min increase:

Max 5-min AFA:

Max min-to-min increase: