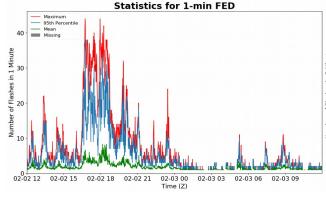

# **FED Summary Statistics**

### 1-min FED

Max 1-min FED: 44 flashes/min

Max min-to-min increase: **20 flashes** 