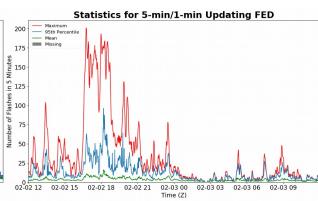

# **FED Summary Statistics**

## 5-min/1-min Updating FED

Max 5-min FED: 201 flashes/5min

Max min-to-min increase: 29 flashes