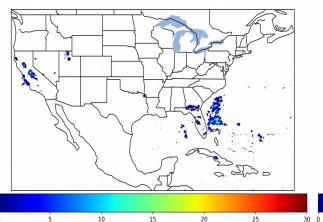

# Geostationary Lightning Mapper Gridded Products Daily Summary

# Overall Summary Statistics for 1200Z-1200Z ending on 02/03/2019



1.2% of grid cells detected lightning -

100.2%

of the day had GLM coverage -

Duration of GLM outage(s):

-3 minute(s)

### Fraction of the Day With Lightning (%)



### Mean 5-min FED



#### Max 5-min FED



# **FED Summary Statistics**

### 1-min FED

Max 1-min FED: 44 flashes/min

Max min-to-min increase: **20 flashes** 

## 5-min/1-min Updating FED

Max 5-min FED: 201 flashes/5min

Max min-to-min increase: 29 flashes





# **Total Optical Energy and Average Flash Area Summary Statistics**

5-min/1-min Updating TOE

5-min/1-min Updating AFA

Max 5-min TOE:

Max min-to-min increase:

Max 5-min AFA:

Max min-to-min increase: