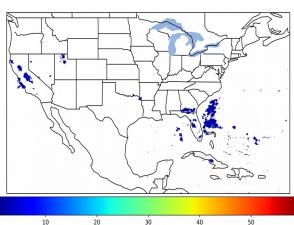

# Geostationary Lightning Mapper Gridded Products Daily Summary

# Overall Summary Statistics for 1200Z-1200Z ending on 02/03/2019



1.2% of grid cells detected lightning -

100.2%

of the day had GLM coverage -

Duration of GLM outage(s):

-3 minute(s)

### Fraction of the Day With Lightning (%)



### Mean 5-min FED



#### Max 5-min FED



# **FED Summary Statistics**

### 1-min FED

Max 1-min FED: 44 flashes/min

Max min-to-min increase: **20 flashes** 

## 5-min/1-min Updating FED

Max 5-min FED: 201 flashes/5min

Max min-to-min increase: 29 flashes





# **Total Optical Energy and Average Flash Area Summary Statistics**

5-min/1-min Updating TOE

5-min/1-min Updating AFA

Max 5-min TOE:

Max min-to-min increase:

Max 5-min AFA:

Max min-to-min increase: