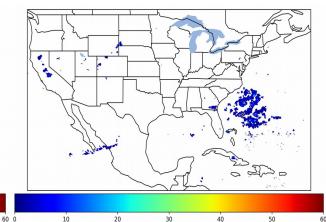

Fraction of the Day With Lightning (%)

Mean 5-min FED

30

10

20

Max 5-min FED