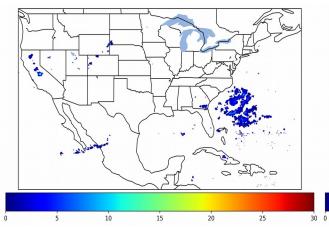

Fraction of the Day With Lightning (%)

Mean 5-min FED

30

10

20

Max 5-min FED