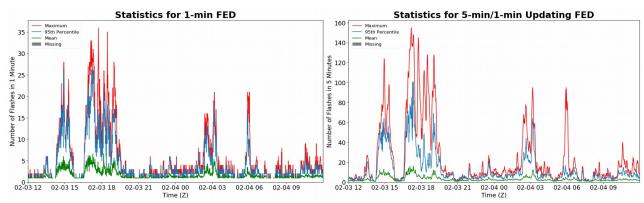

## FED Summary Statistics

#### 1-min FED

Max 1-min FED: **36 flashes/min** Max min-to-min increase: **13 flashes** 

## 5-min/1-min Updating FED

Max 5-min FED: **155 flashes/5min** Max min-to-min increase: **26 flashes** 