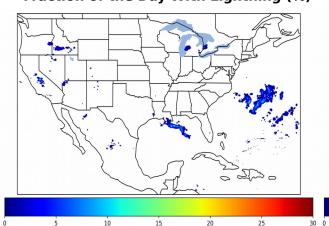

# Geostationary Lightning Mapper Gridded Products Daily Summary

# Overall Summary Statistics for 1200Z-1200Z ending on 02/05/2019



**2.0%** of grid cells detected lightning -

100.3%

of the day had GLM coverage -

Duration of GLM outage(s):

-5 minute(s)

### Fraction of the Day With Lightning (%)



#### Mean 5-min FED



#### Max 5-min FED



# **FED Summary Statistics**

# 1-min FED

Max 1-min FED: **29 flashes/min** 

Max min-to-min increase: **10 flashes** 

# 5-min/1-min Updating FED

Max 5-min FED: 122 flashes/5min

Max min-to-min increase: **20 flashes** 





## **Total Optical Energy and Average Flash Area Summary Statistics**

5-min/1-min Updating TOE

5-min/1-min Updating AFA

Max 5-min TOE:

Max min-to-min increase:

Max 5-min AFA:

Max min-to-min increase: