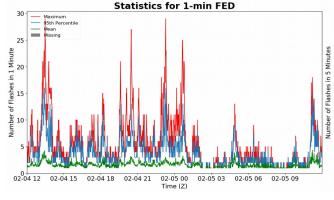

# 1-min FED

Max 1-min FED: **29 flashes/min** 

Max min-to-min increase: **10 flashes** 

# 5-min/1-min Updating FED

Max 5-min FED: 122 flashes/5min

Max min-to-min increase: **20 flashes** 