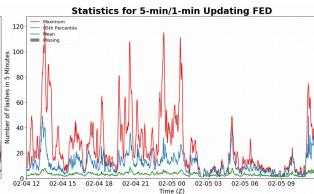

# 5-min/1-min Updating FED

Max 5-min FED: 122 flashes/5min

Max min-to-min increase: **20 flashes** 