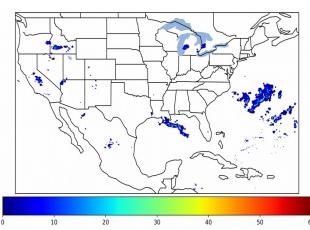

# Geostationary Lightning Mapper Gridded Products Daily Summary

# Overall Summary Statistics for 1200Z-1200Z ending on 02/05/2019



**2.0%** of grid cells detected lightning -

100.3%

of the day had GLM coverage -

Duration of GLM outage(s):

-5 minute(s)

### Fraction of the Day With Lightning (%)



#### Mean 5-min FED



#### Max 5-min FED



# **FED Summary Statistics**

# 1-min FED

Max 1-min FED: **29 flashes/min** 

Max min-to-min increase: **10 flashes** 

# 5-min/1-min Updating FED

Max 5-min FED: 122 flashes/5min

Max min-to-min increase: **20 flashes** 





## **Total Optical Energy and Average Flash Area Summary Statistics**

5-min/1-min Updating TOE

5-min/1-min Updating AFA

Max 5-min TOE:

Max min-to-min increase:

Max 5-min AFA:

Max min-to-min increase: