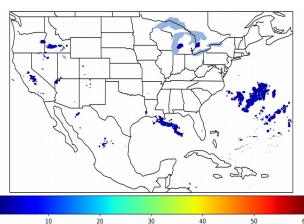

# Geostationary Lightning Mapper Gridded Products Daily Summary

# Overall Summary Statistics for 1200Z-1200Z ending on 02/05/2019



**2.0%** of grid cells detected lightning -

100.3%

of the day had GLM coverage -

Duration of GLM outage(s):

-5 minute(s)

### Fraction of the Day With Lightning (%)



#### Mean 5-min FED



#### Max 5-min FED



# **FED Summary Statistics**

# 1-min FED

Max 1-min FED: **29 flashes/min** 

Max min-to-min increase: **10 flashes** 

# 5-min/1-min Updating FED

Max 5-min FED: 122 flashes/5min

Max min-to-min increase: **20 flashes** 





## **Total Optical Energy and Average Flash Area Summary Statistics**

5-min/1-min Updating TOE

5-min/1-min Updating AFA

Max 5-min TOE:

Max min-to-min increase:

Max 5-min AFA:

Max min-to-min increase: