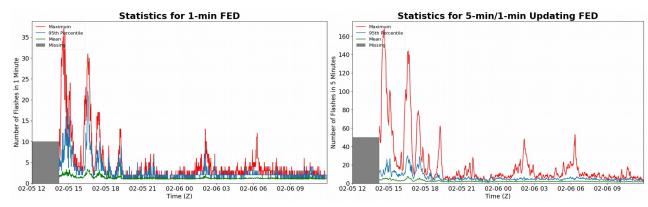

## FED Summary Statistics

#### 1-min FED

Max 1-min FED: **37 flashes/min** Max min-to-min increase: **11 flashes** 

## 5-min/1-min Updating FED

Max 5-min FED: **168 flashes/5min** Max min-to-min increase: **21 flashes** 