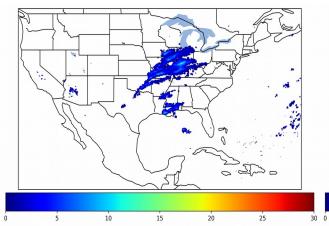

# Geostationary Lightning Mapper Gridded Products Daily Summary Overall Summary Statistics for 1200Z-1200Z ending on 02/06/2019



- **3.2%** of grid cells detected lightning –
- 90.8% of the day had GLM coverage -
- Duration of GLM outage(s): 133 minute(s

Fraction of the Day With Lightning (%)



Mean 5-min FED



Max 5-min FED



## FED Summary Statistics

#### 1-min FED

Max 1-min FED: **37 flashes/min** Max min-to-min increase: **11 flashes** 

## 5-min/1-min Updating FED

Max 5-min FED: **168 flashes/5min** Max min-to-min increase: **21 flashes** 



## **Total Optical Energy and Average Flash Area Summary Statistics**

## 5-min/1-min Updating TOE

Max 5-min TOE: Max min-to-min increase:

## 5-min/1-min Updating AFA

Max 5-min AFA: Max min-to-min increase: