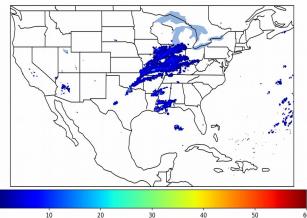

# Geostationary Lightning Mapper Gridded Products Daily Summary Overall Summary Statistics for 1200Z-1200Z ending on 02/06/2019



- **3.2%** of grid cells detected lightning –
- 90.8% of the day had GLM coverage -
- Duration of GLM outage(s): 133 minute(s

Fraction of the Day With Lightning (%)



Mean 5-min FED



Max 5-min FED



## FED Summary Statistics

#### 1-min FED

Max 1-min FED: **37 flashes/min** Max min-to-min increase: **11 flashes** 

## 5-min/1-min Updating FED

Max 5-min FED: **168 flashes/5min** Max min-to-min increase: **21 flashes** 



## **Total Optical Energy and Average Flash Area Summary Statistics**

## 5-min/1-min Updating TOE

Max 5-min TOE: Max min-to-min increase:

## 5-min/1-min Updating AFA

Max 5-min AFA: Max min-to-min increase: