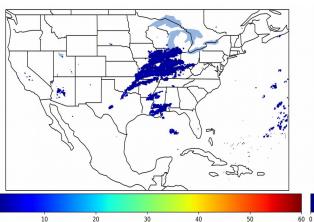

# Geostationary Lightning Mapper Gridded Products Daily Summary Overall Summary Statistics for 1200Z-1200Z ending on 02/06/2019



- **3.2%** of grid cells detected lightning –
- 90.8% of the day had GLM coverage -
- Duration of GLM outage(s): 133 minute(s

Fraction of the Day With Lightning (%)



Mean 5-min FED



Max 5-min FED



## FED Summary Statistics

#### 1-min FED

Max 1-min FED: **37 flashes/min** Max min-to-min increase: **11 flashes** 

## 5-min/1-min Updating FED

Max 5-min FED: **168 flashes/5min** Max min-to-min increase: **21 flashes** 



## **Total Optical Energy and Average Flash Area Summary Statistics**

## 5-min/1-min Updating TOE

Max 5-min TOE: Max min-to-min increase:

## 5-min/1-min Updating AFA

Max 5-min AFA: Max min-to-min increase: