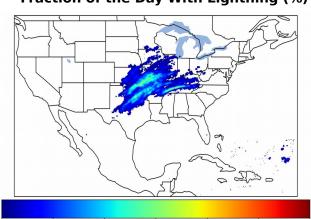

### Fraction of the Day With Lightning (%)

# Overall Summary Statistics for 1200Z-1200Z ending on 02/07/2019

**4.5**% of grid cells detected lightning -

100.0%

of the day had GLM coverage -

Duration of GLM outage(s):

0 minute(s)