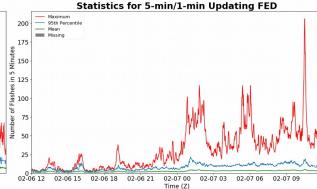

# **FED Summary Statistics**

## 5-min/1-min Updating FED

Max 5-min FED: 206 flashes/5min

Max min-to-min increase: 32 flashes