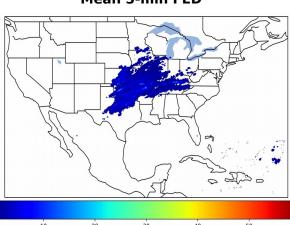

# Geostationary Lightning Mapper Gridded Products Daily Summary

# Overall Summary Statistics for 1200Z-1200Z ending on 02/07/2019



**4.5**% of grid cells detected lightning -

100.0%

of the day had GLM coverage -

Duration of GLM outage(s):

0 minute(s)

### Fraction of the Day With Lightning (%)



#### **Mean 5-min FED**



#### Max 5-min FED



# **FED Summary Statistics**

### 1-min FED

Max 1-min FED: **49 flashes/min** 

Max min-to-min increase: **14 flashes** 

## 5-min/1-min Updating FED

Max 5-min FED: 206 flashes/5min

Max min-to-min increase: 32 flashes





### **Total Optical Energy and Average Flash Area Summary Statistics**

5-min/1-min Updating TOE

5-min/1-min Updating AFA

Max 5-min TOE:

Max min-to-min increase:

Max 5-min AFA:

Max min-to-min increase: