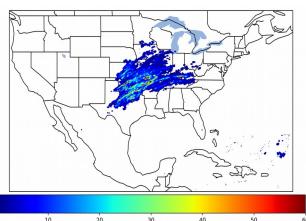

# Geostationary Lightning Mapper Gridded Products Daily Summary

# Overall Summary Statistics for 1200Z-1200Z ending on 02/07/2019



**4.5**% of grid cells detected lightning -

100.0%

of the day had GLM coverage -

Duration of GLM outage(s):

0 minute(s)

### Fraction of the Day With Lightning (%)



#### **Mean 5-min FED**



#### Max 5-min FED



# **FED Summary Statistics**

### 1-min FED

Max 1-min FED: **49 flashes/min** 

Max min-to-min increase: **14 flashes** 

## 5-min/1-min Updating FED

Max 5-min FED: 206 flashes/5min

Max min-to-min increase: 32 flashes





### **Total Optical Energy and Average Flash Area Summary Statistics**

5-min/1-min Updating TOE

5-min/1-min Updating AFA

Max 5-min TOE:

Max min-to-min increase:

Max 5-min AFA:

Max min-to-min increase: