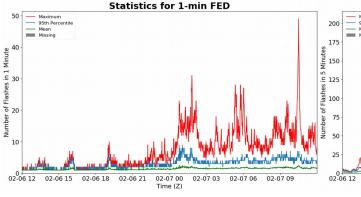

# **FED Summary Statistics**

### 1-min FED

Max 1-min FED: **49 flashes/min** 

Max min-to-min increase: **14 flashes** 

## 5-min/1-min Updating FED

Max 5-min FED: 206 flashes/5min

Max min-to-min increase: 32 flashes