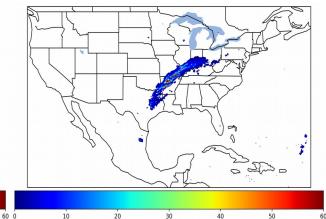

131 minute(s

Fraction of the Day With Lightning (%)

Mean 5-min FED

Max 5-min FED