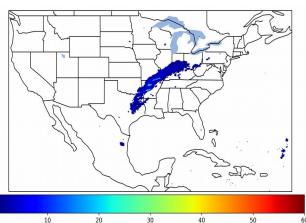

131 minute(s

Fraction of the Day With Lightning (%)

Mean 5-min FED

Max 5-min FED