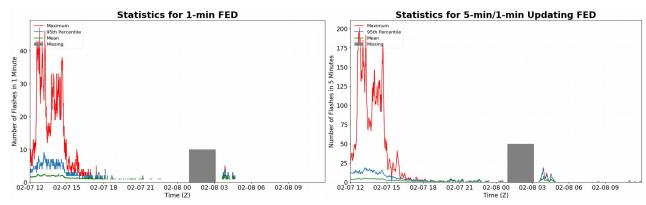

## FED Summary Statistics

#### 1-min FED

Max 1-min FED: **47 flashes/min** Max min-to-min increase: **19 flashes** 

# 5-min/1-min Updating FED

Max 5-min FED: **201 flashes/5min** Max min-to-min increase: **46 flashes** 