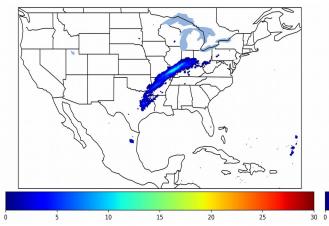

131 minute(s

Fraction of the Day With Lightning (%)

Mean 5-min FED

Max 5-min FED