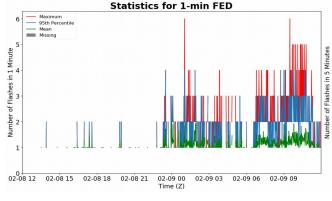

# 1-min FED

Max 1-min FED: **6 flashes/min** 

Max min-to-min increase: 4 flashes

# 5-min/1-min Updating FED

Max 5-min FED: 19 flashes/5min

Max min-to-min increase: 6 flashes