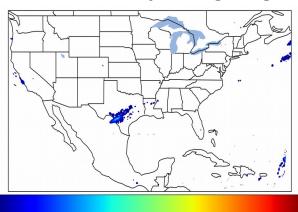

# Geostationary Lightning Mapper Gridded Products Daily Summary

# Overall Summary Statistics for 1200Z-1200Z ending on 02/09/2019



**0.9%** of grid cells detected lightning -

100.0%

of the day had GLM coverage -

Duration of GLM outage(s):

0 minute(s)

## Fraction of the Day With Lightning (%)



### Mean 5-min FED



#### Max 5-min FED



# **FED Summary Statistics**

# 1-min FED

Max 1-min FED: **6 flashes/min** 

Max min-to-min increase: 4 flashes

# 5-min/1-min Updating FED

Max 5-min FED: 19 flashes/5min

Max min-to-min increase: 6 flashes





# **Total Optical Energy and Average Flash Area Summary Statistics**

5-min/1-min Updating TOE

5-min/1-min Updating AFA

Max 5-min TOE:

Max min-to-min increase:

Max 5-min AFA:

Max min-to-min increase: