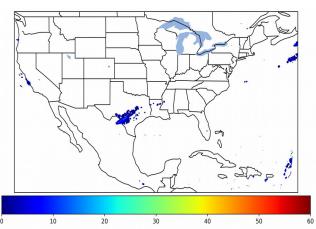

# Geostationary Lightning Mapper Gridded Products Daily Summary

# Overall Summary Statistics for 1200Z-1200Z ending on 02/09/2019



**0.9%** of grid cells detected lightning -

100.0%

of the day had GLM coverage -

Duration of GLM outage(s):

0 minute(s)

## Fraction of the Day With Lightning (%)



### Mean 5-min FED



#### Max 5-min FED



# **FED Summary Statistics**

# 1-min FED

Max 1-min FED: **6 flashes/min** 

Max min-to-min increase: 4 flashes

# 5-min/1-min Updating FED

Max 5-min FED: 19 flashes/5min

Max min-to-min increase: 6 flashes





# **Total Optical Energy and Average Flash Area Summary Statistics**

5-min/1-min Updating TOE

5-min/1-min Updating AFA

Max 5-min TOE:

Max min-to-min increase:

Max 5-min AFA:

Max min-to-min increase: