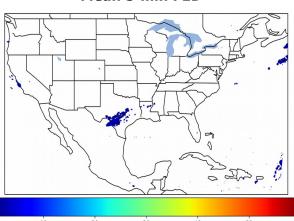

# Geostationary Lightning Mapper Gridded Products Daily Summary

# Overall Summary Statistics for 1200Z-1200Z ending on 02/09/2019



**0.9%** of grid cells detected lightning -

100.0%

of the day had GLM coverage -

Duration of GLM outage(s):

0 minute(s)

## Fraction of the Day With Lightning (%)



### Mean 5-min FED



#### Max 5-min FED



# **FED Summary Statistics**

# 1-min FED

Max 1-min FED: **6 flashes/min** 

Max min-to-min increase: 4 flashes

# 5-min/1-min Updating FED

Max 5-min FED: 19 flashes/5min

Max min-to-min increase: 6 flashes





# **Total Optical Energy and Average Flash Area Summary Statistics**

5-min/1-min Updating TOE

5-min/1-min Updating AFA

Max 5-min TOE:

Max min-to-min increase:

Max 5-min AFA:

Max min-to-min increase: