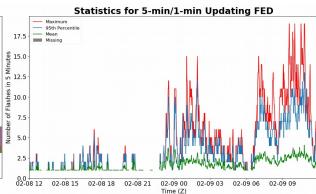

# **FED Summary Statistics**

# 5-min/1-min Updating FED

Max 5-min FED: 19 flashes/5min

Max min-to-min increase: 6 flashes