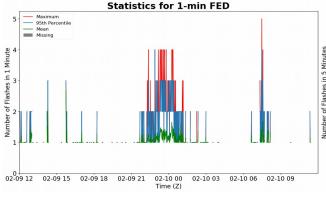

#### 1-min FED

Max 1-min FED: **5 flashes/min** 

Max min-to-min increase: 4 flashes

## 5-min/1-min Updating FED

Max 5-min FED: 18 flashes/5min

Max min-to-min increase: 4 flashes