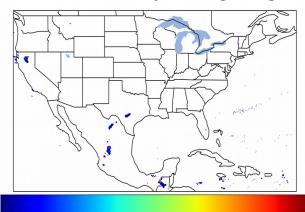

# Geostationary Lightning Mapper Gridded Products Daily Summary

# Overall Summary Statistics for 1200Z-1200Z ending on 02/10/2019



**0.4%** of grid cells detected lightning -

100.0%

of the day had GLM coverage -

Duration of GLM outage(s):

0 minute(s)

#### Fraction of the Day With Lightning (%)



#### **Mean 5-min FED**



#### Max 5-min FED



## **FED Summary Statistics**

#### 1-min FED

Max 1-min FED: **5 flashes/min** 

Max min-to-min increase: 4 flashes

## 5-min/1-min Updating FED

Max 5-min FED: 18 flashes/5min

Max min-to-min increase: 4 flashes





#### **Total Optical Energy and Average Flash Area Summary Statistics**

#### 5-min/1-min Updating TOE

25

### 5-min/1-min Updating AFA

Max 5-min TOE:

Max min-to-min increase:

Max 5-min AFA:

Max min-to-min increase: