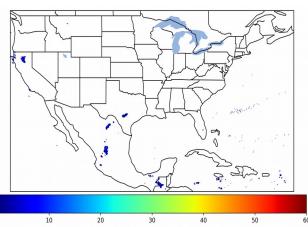

# Geostationary Lightning Mapper Gridded Products Daily Summary

# Overall Summary Statistics for 1200Z-1200Z ending on 02/10/2019



**0.4%** of grid cells detected lightning -

100.0%

of the day had GLM coverage -

Duration of GLM outage(s):

0 minute(s)

#### Fraction of the Day With Lightning (%)



#### **Mean 5-min FED**



#### Max 5-min FED



## **FED Summary Statistics**

#### 1-min FED

Max 1-min FED: **5 flashes/min** 

Max min-to-min increase: 4 flashes

## 5-min/1-min Updating FED

Max 5-min FED: 18 flashes/5min

Max min-to-min increase: 4 flashes





#### **Total Optical Energy and Average Flash Area Summary Statistics**

#### 5-min/1-min Updating TOE

25

### 5-min/1-min Updating AFA

Max 5-min TOE:

Max min-to-min increase:

Max 5-min AFA:

Max min-to-min increase: