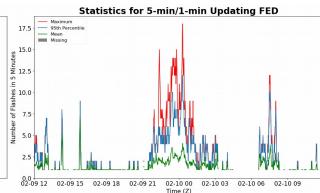

## 5-min/1-min Updating FED

Max 5-min FED: 18 flashes/5min

Max min-to-min increase: 4 flashes