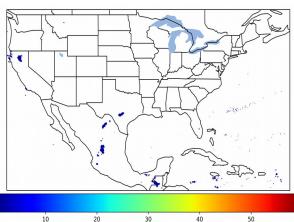

# Geostationary Lightning Mapper Gridded Products Daily Summary

# Overall Summary Statistics for 1200Z-1200Z ending on 02/10/2019



**0.4%** of grid cells detected lightning -

100.0%

of the day had GLM coverage -

Duration of GLM outage(s):

0 minute(s)

#### Fraction of the Day With Lightning (%)



#### **Mean 5-min FED**



#### Max 5-min FED



## **FED Summary Statistics**

#### 1-min FED

Max 1-min FED: **5 flashes/min** 

Max min-to-min increase: 4 flashes

## 5-min/1-min Updating FED

Max 5-min FED: 18 flashes/5min

Max min-to-min increase: 4 flashes





#### **Total Optical Energy and Average Flash Area Summary Statistics**

#### 5-min/1-min Updating TOE

25

### 5-min/1-min Updating AFA

Max 5-min TOE:

Max min-to-min increase:

Max 5-min AFA:

Max min-to-min increase: