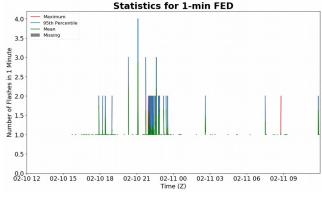

### 1-min FED

Max 1-min FED: 4 flashes/min

Max min-to-min increase: **3 flashes** 