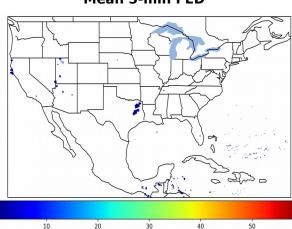

# Geostationary Lightning Mapper Gridded Products Daily Summary

## Overall Summary Statistics for 1200Z-1200Z ending on 02/11/2019



**0.4%** of grid cells detected lightning -

100.0%

of the day had GLM coverage -

Duration of GLM outage(s):

0 minute(s)

### Fraction of the Day With Lightning (%)



### **Mean 5-min FED**



#### Max 5-min FED



### **FED Summary Statistics**

### 1-min FED

Max 1-min FED: 4 flashes/min

Max min-to-min increase: **3 flashes** 

### 5-min/1-min Updating FED

Max 5-min FED: 8 flashes/5min

Max min-to-min increase: 4 flashes





# **Total Optical Energy and Average Flash Area Summary Statistics**

5-min/1-min Updating TOE

25

5-min/1-min Updating AFA

Max 5-min TOE:

Max min-to-min increase:

Max 5-min AFA:

Max min-to-min increase: