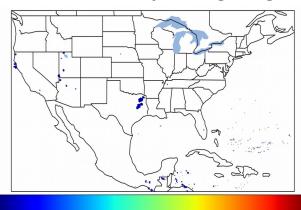

# Geostationary Lightning Mapper Gridded Products Daily Summary

## Overall Summary Statistics for 1200Z-1200Z ending on 02/11/2019



**0.4%** of grid cells detected lightning -

100.0%

of the day had GLM coverage -

Duration of GLM outage(s):

0 minute(s)

### Fraction of the Day With Lightning (%)



### **Mean 5-min FED**



#### Max 5-min FED



### **FED Summary Statistics**

### 1-min FED

Max 1-min FED: 4 flashes/min

Max min-to-min increase: **3 flashes** 

### 5-min/1-min Updating FED

Max 5-min FED: 8 flashes/5min

Max min-to-min increase: 4 flashes





# **Total Optical Energy and Average Flash Area Summary Statistics**

5-min/1-min Updating TOE

25

5-min/1-min Updating AFA

Max 5-min TOE:

Max min-to-min increase:

Max 5-min AFA:

Max min-to-min increase: