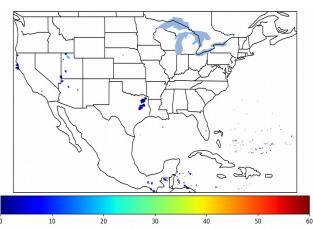

# Geostationary Lightning Mapper Gridded Products Daily Summary

## Overall Summary Statistics for 1200Z-1200Z ending on 02/11/2019



**0.4%** of grid cells detected lightning -

100.0%

of the day had GLM coverage -

Duration of GLM outage(s):

0 minute(s)

### Fraction of the Day With Lightning (%)



### **Mean 5-min FED**



#### Max 5-min FED



### **FED Summary Statistics**

### 1-min FED

Max 1-min FED: 4 flashes/min

Max min-to-min increase: **3 flashes** 

### 5-min/1-min Updating FED

Max 5-min FED: 8 flashes/5min

Max min-to-min increase: 4 flashes





# **Total Optical Energy and Average Flash Area Summary Statistics**

5-min/1-min Updating TOE

25

5-min/1-min Updating AFA

Max 5-min TOE:

Max min-to-min increase:

Max 5-min AFA:

Max min-to-min increase: