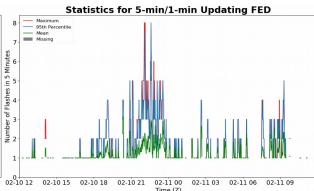

### 5-min/1-min Updating FED

Max 5-min FED: 8 flashes/5min

Max min-to-min increase: 4 flashes