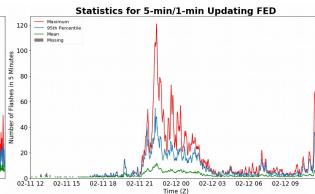

### 1-min FED

Max 1-min FED: **27 flashes/min** 

Max min-to-min increase: 8 flashes

# 5-min/1-min Updating FED

Max 5-min FED: 121 flashes/5min

Max min-to-min increase: **15 flashes** 