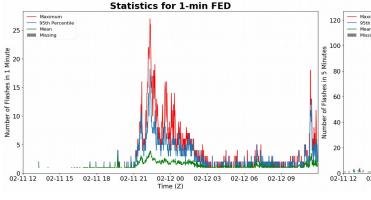

### 1-min FED

Max 1-min FED: **27 flashes/min** 

Max min-to-min increase: 8 flashes

# 5-min/1-min Updating FED

Max 5-min FED: 121 flashes/5min

Max min-to-min increase: **15 flashes** 