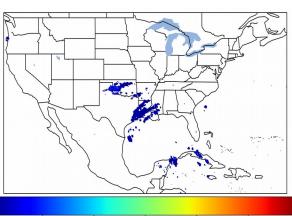

# Geostationary Lightning Mapper Gridded Products Daily Summary

# Overall Summary Statistics for 1200Z-1200Z ending on 02/12/2019



**1.5%** of grid cells detected lightning -

100.0%

of the day had GLM coverage -

Duration of GLM outage(s):

0 minute(s)





## Mean 5-min FED



#### Max 5-min FED



# **FED Summary Statistics**

### 1-min FED

Max 1-min FED: **27 flashes/min** 

Max min-to-min increase: 8 flashes

# 5-min/1-min Updating FED

Max 5-min FED: 121 flashes/5min

Max min-to-min increase: **15 flashes** 





### **Total Optical Energy and Average Flash Area Summary Statistics**

5-min/1-min Updating TOE

5-min/1-min Updating AFA

Max 5-min TOE:

Max min-to-min increase:

Max 5-min AFA:

Max min-to-min increase: