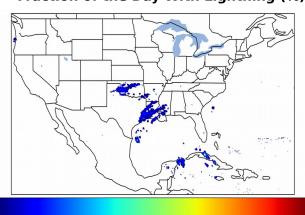

# Geostationary Lightning Mapper Gridded Products Daily Summary

# Overall Summary Statistics for 1200Z-1200Z ending on 02/12/2019



**1.5%** of grid cells detected lightning -

100.0%

of the day had GLM coverage -

Duration of GLM outage(s):

0 minute(s)





## Mean 5-min FED



#### Max 5-min FED



# **FED Summary Statistics**

### 1-min FED

Max 1-min FED: **27 flashes/min** 

Max min-to-min increase: 8 flashes

# 5-min/1-min Updating FED

Max 5-min FED: 121 flashes/5min

Max min-to-min increase: **15 flashes** 





### **Total Optical Energy and Average Flash Area Summary Statistics**

5-min/1-min Updating TOE

5-min/1-min Updating AFA

Max 5-min TOE:

Max min-to-min increase:

Max 5-min AFA:

Max min-to-min increase: