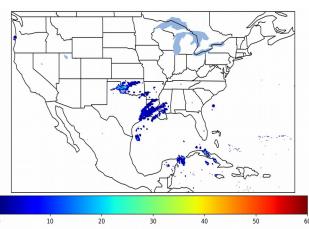

# Geostationary Lightning Mapper Gridded Products Daily Summary

# Overall Summary Statistics for 1200Z-1200Z ending on 02/12/2019



**1.5%** of grid cells detected lightning -

100.0%

of the day had GLM coverage -

Duration of GLM outage(s):

0 minute(s)





## Mean 5-min FED



#### Max 5-min FED



# **FED Summary Statistics**

### 1-min FED

Max 1-min FED: **27 flashes/min** 

Max min-to-min increase: 8 flashes

# 5-min/1-min Updating FED

Max 5-min FED: 121 flashes/5min

Max min-to-min increase: **15 flashes** 





### **Total Optical Energy and Average Flash Area Summary Statistics**

5-min/1-min Updating TOE

5-min/1-min Updating AFA

Max 5-min TOE:

Max min-to-min increase:

Max 5-min AFA:

Max min-to-min increase: