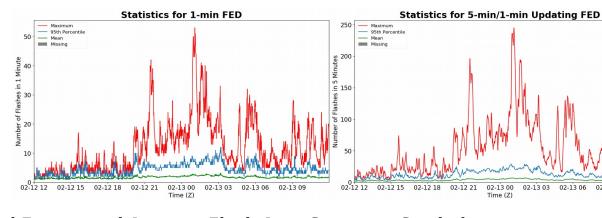

# **FED Summary Statistics**

### 1-min FED

Max 1-min FED: 53 flashes/min

Max min-to-min increase: 14 flashes

## 5-min/1-min Updating FED

Max 5-min FED: 245 flashes/5min

Max min-to-min increase: 41 flashes