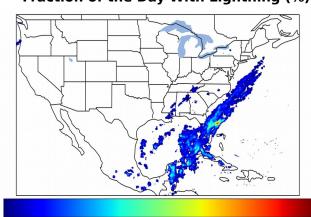

# Geostationary Lightning Mapper Gridded Products Daily Summary

# Overall Summary Statistics for 1200Z-1200Z ending on 02/13/2019



of grid cells detected lightning -7.4%

100.0%

of the day had GLM coverage -

Duration of GLM outage(s):

0 minute(s)

### Fraction of the Day With Lightning (%)



## Mean 5-min FED



#### Max 5-min FED



02-13 00

02-13 03 02-13 06

# **FED Summary Statistics**

### 1-min FED

Max 1-min FED: 53 flashes/min

Max min-to-min increase: 14 flashes

## 5-min/1-min Updating FED

Max 5-min FED: 245 flashes/5min

Max min-to-min increase: 41 flashes



# **Total Optical Energy and Average Flash Area Summary Statistics**

5-min/1-min Updating TOE

5-min/1-min Updating AFA

Max 5-min TOE:

Max min-to-min increase:

Max 5-min AFA:

Max min-to-min increase: