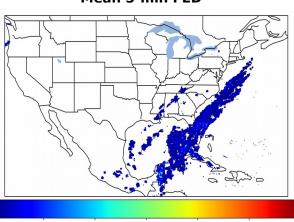

# Geostationary Lightning Mapper Gridded Products Daily Summary

# Overall Summary Statistics for 1200Z-1200Z ending on 02/13/2019



of grid cells detected lightning -7.4%

100.0%

of the day had GLM coverage -

Duration of GLM outage(s):

0 minute(s)

### Fraction of the Day With Lightning (%)



## Mean 5-min FED



#### Max 5-min FED



02-13 00

02-13 03 02-13 06

# **FED Summary Statistics**

### 1-min FED

Max 1-min FED: 53 flashes/min

Max min-to-min increase: 14 flashes

## 5-min/1-min Updating FED

Max 5-min FED: 245 flashes/5min

Max min-to-min increase: 41 flashes



# **Total Optical Energy and Average Flash Area Summary Statistics**

5-min/1-min Updating TOE

5-min/1-min Updating AFA

Max 5-min TOE:

Max min-to-min increase:

Max 5-min AFA:

Max min-to-min increase: