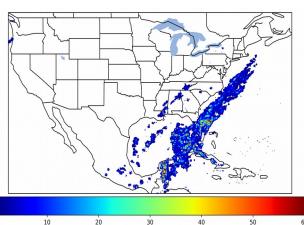

# Geostationary Lightning Mapper Gridded Products Daily Summary

# Overall Summary Statistics for 1200Z-1200Z ending on 02/13/2019



of grid cells detected lightning -7.4%

100.0%

of the day had GLM coverage -

Duration of GLM outage(s):

0 minute(s)

### Fraction of the Day With Lightning (%)



## Mean 5-min FED



#### Max 5-min FED



02-13 00

02-13 03 02-13 06

# **FED Summary Statistics**

### 1-min FED

Max 1-min FED: 53 flashes/min

Max min-to-min increase: 14 flashes

## 5-min/1-min Updating FED

Max 5-min FED: 245 flashes/5min

Max min-to-min increase: 41 flashes



# **Total Optical Energy and Average Flash Area Summary Statistics**

5-min/1-min Updating TOE

5-min/1-min Updating AFA

Max 5-min TOE:

Max min-to-min increase:

Max 5-min AFA:

Max min-to-min increase: