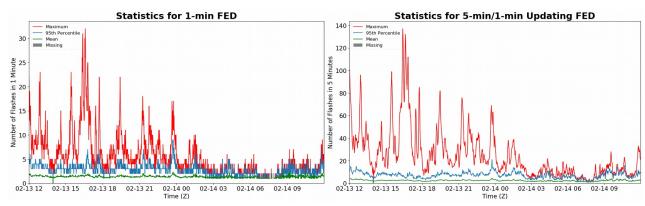

## FED Summary Statistics

#### 1-min FED

Max 1-min FED: **32 flashes/min** Max min-to-min increase: **12 flashes** 

# 5-min/1-min Updating FED

Max 5-min FED: **137 flashes/5min** Max min-to-min increase: **24 flashes** 