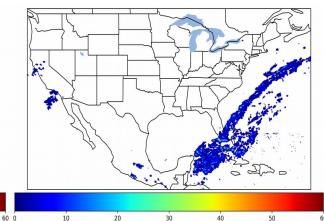

Fraction of the Day With Lightning (%)

Mean 5-min FED

1

10

20

Max 5-min FED