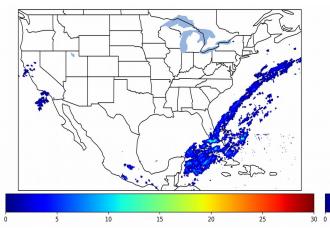

Fraction of the Day With Lightning (%)

Mean 5-min FED

1

10

20

Max 5-min FED