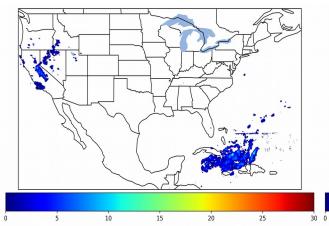

Fraction of the Day With Lightning (%)

Mean 5-min FED

10

20

30

Max 5-min FED