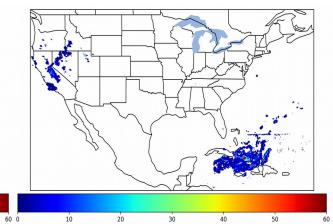

## FED Summary Statistics

#### 1-min FED

Max 1-min FED: **48 flashes/min** Max min-to-min increase: **11 flashes** 

## 5-min/1-min Updating FED

Max 5-min FED: 232 flashes/5min Max min-to-min increase: 31 flashes