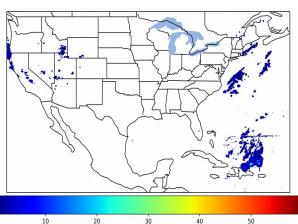

# Geostationary Lightning Mapper Gridded Products Daily Summary

# Overall Summary Statistics for 1200Z-1200Z ending on 02/16/2019



2.6% of grid cells detected lightning -

100.0%

of the day had GLM coverage -

Duration of GLM outage(s):

0 minute(s)

#### Fraction of the Day With Lightning (%)



#### Mean 5-min FED



#### Max 5-min FED



## **FED Summary Statistics**

## 1-min FED

Max 1-min FED: 41 flashes/min

Max min-to-min increase: 13 flashes

# 5-min/1-min Updating FED

Max 5-min FED: 188 flashes/5min

Max min-to-min increase: 23 flashes





### **Total Optical Energy and Average Flash Area Summary Statistics**

5-min/1-min Updating TOE

5-min/1-min Updating AFA

Max 5-min TOE:

Max min-to-min increase:

Max 5-min AFA:

Max min-to-min increase: