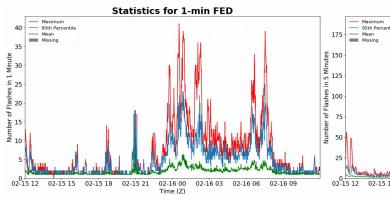

## **FED Summary Statistics**

## 1-min FED

Max 1-min FED: 41 flashes/min

Max min-to-min increase: 13 flashes

# 5-min/1-min Updating FED

Max 5-min FED: 188 flashes/5min

Max min-to-min increase: 23 flashes