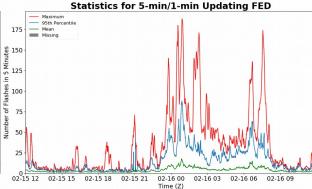

## **FED Summary Statistics**

# 5-min/1-min Updating FED

Max 5-min FED: 188 flashes/5min

Max min-to-min increase: 23 flashes