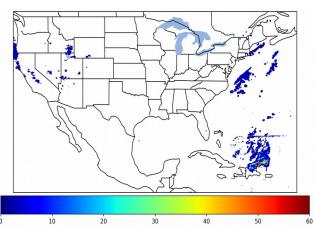

# Geostationary Lightning Mapper Gridded Products Daily Summary

# Overall Summary Statistics for 1200Z-1200Z ending on 02/16/2019



2.6% of grid cells detected lightning -

100.0%

of the day had GLM coverage -

Duration of GLM outage(s):

0 minute(s)

#### Fraction of the Day With Lightning (%)



#### Mean 5-min FED



#### Max 5-min FED



## **FED Summary Statistics**

## 1-min FED

Max 1-min FED: 41 flashes/min

Max min-to-min increase: 13 flashes

# 5-min/1-min Updating FED

Max 5-min FED: 188 flashes/5min

Max min-to-min increase: 23 flashes





### **Total Optical Energy and Average Flash Area Summary Statistics**

5-min/1-min Updating TOE

5-min/1-min Updating AFA

Max 5-min TOE:

Max min-to-min increase:

Max 5-min AFA:

Max min-to-min increase: