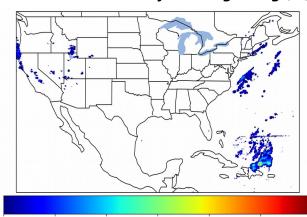

# Geostationary Lightning Mapper Gridded Products Daily Summary

# Overall Summary Statistics for 1200Z-1200Z ending on 02/16/2019



2.6% of grid cells detected lightning -

100.0%

of the day had GLM coverage -

Duration of GLM outage(s):

0 minute(s)

#### Fraction of the Day With Lightning (%)



#### Mean 5-min FED



#### Max 5-min FED



## **FED Summary Statistics**

## 1-min FED

Max 1-min FED: 41 flashes/min

Max min-to-min increase: 13 flashes

# 5-min/1-min Updating FED

Max 5-min FED: 188 flashes/5min

Max min-to-min increase: 23 flashes





### **Total Optical Energy and Average Flash Area Summary Statistics**

5-min/1-min Updating TOE

5-min/1-min Updating AFA

Max 5-min TOE:

Max min-to-min increase:

Max 5-min AFA:

Max min-to-min increase: