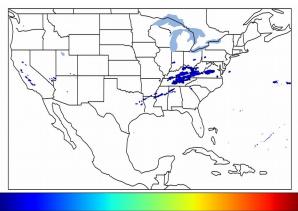

# Geostationary Lightning Mapper Gridded Products Daily Summary

# Overall Summary Statistics for 1200Z-1200Z ending on 02/18/2019



**0.8%** of grid cells detected lightning -

100.0%

of the day had GLM coverage -

Duration of GLM outage(s):

0 minute(s)

#### Fraction of the Day With Lightning (%)



#### Mean 5-min FED



#### Max 5-min FED



# **FED Summary Statistics**

#### 1-min FED

Max 1-min FED: 4 flashes/min

Max min-to-min increase: **3 flashes** 

### 5-min/1-min Updating FED

Max 5-min FED: **8 flashes/5min** 

Max min-to-min increase: 4 flashes





# **Total Optical Energy and Average Flash Area Summary Statistics**

#### 5-min/1-min Updating TOE

#### 5-min/1-min Updating AFA

Max 5-min TOE:

Max min-to-min increase:

Max 5-min AFA:

Max min-to-min increase: