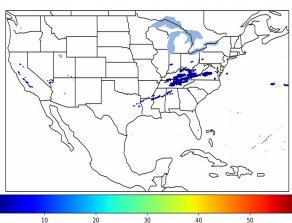

# Geostationary Lightning Mapper Gridded Products Daily Summary

# Overall Summary Statistics for 1200Z-1200Z ending on 02/18/2019



**0.8%** of grid cells detected lightning -

100.0%

of the day had GLM coverage -

Duration of GLM outage(s):

0 minute(s)

#### Fraction of the Day With Lightning (%)



#### Mean 5-min FED



#### Max 5-min FED



# **FED Summary Statistics**

#### 1-min FED

Max 1-min FED: 4 flashes/min

Max min-to-min increase: **3 flashes** 

### 5-min/1-min Updating FED

Max 5-min FED: **8 flashes/5min** 

Max min-to-min increase: 4 flashes





# **Total Optical Energy and Average Flash Area Summary Statistics**

#### 5-min/1-min Updating TOE

#### 5-min/1-min Updating AFA

Max 5-min TOE:

Max min-to-min increase:

Max 5-min AFA:

Max min-to-min increase: