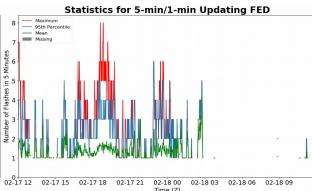

# **FED Summary Statistics**

### 5-min/1-min Updating FED

Max 5-min FED: **8 flashes/5min** 

Max min-to-min increase: 4 flashes