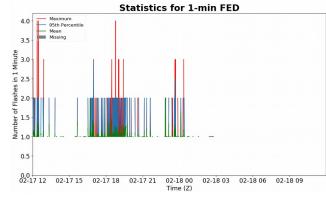

# **FED Summary Statistics**

#### 1-min FED

Max 1-min FED: 4 flashes/min

Max min-to-min increase: **3 flashes** 