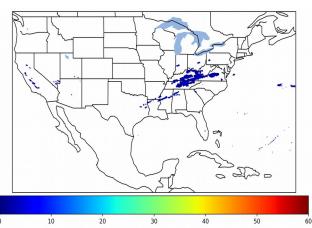

# Geostationary Lightning Mapper Gridded Products Daily Summary

# Overall Summary Statistics for 1200Z-1200Z ending on 02/18/2019



**0.8%** of grid cells detected lightning -

100.0%

of the day had GLM coverage -

Duration of GLM outage(s):

0 minute(s)

#### Fraction of the Day With Lightning (%)



#### Mean 5-min FED



#### Max 5-min FED



# **FED Summary Statistics**

#### 1-min FED

Max 1-min FED: 4 flashes/min

Max min-to-min increase: **3 flashes** 

### 5-min/1-min Updating FED

Max 5-min FED: **8 flashes/5min** 

Max min-to-min increase: 4 flashes





# **Total Optical Energy and Average Flash Area Summary Statistics**

#### 5-min/1-min Updating TOE

#### 5-min/1-min Updating AFA

Max 5-min TOE:

Max min-to-min increase:

Max 5-min AFA:

Max min-to-min increase: