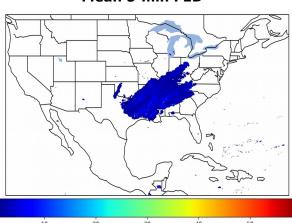

# Geostationary Lightning Mapper Gridded Products Daily Summary

## Overall Summary Statistics for 1200Z-1200Z ending on 02/20/2019



**4.5%** of grid cells detected lightning -

101.7%

of the day had GLM coverage -

Duration of GLM outage(s):

-25 minute(s

### Fraction of the Day With Lightning (%)



### Mean 5-min FED



#### Max 5-min FED



# **FED Summary Statistics**

### 1-min FED

Max 1-min FED: **55 flashes/min** 

Max min-to-min increase: **20 flashes** 

# 5-min/1-min Updating FED

Max 5-min FED: 227 flashes/5min

Max min-to-min increase: 52 flashes



## **Total Optical Energy and Average Flash Area Summary Statistics**

5-min/1-min Updating TOE

5-min/1-min Updating AFA

Max 5-min TOE:

Max min-to-min increase:

Max 5-min AFA:

Max min-to-min increase: