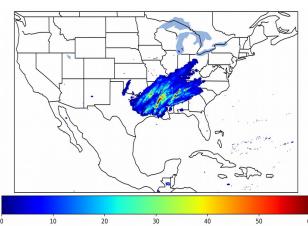

# Geostationary Lightning Mapper Gridded Products Daily Summary

## Overall Summary Statistics for 1200Z-1200Z ending on 02/20/2019



**4.5%** of grid cells detected lightning -

101.7%

of the day had GLM coverage -

Duration of GLM outage(s):

-25 minute(s

### Fraction of the Day With Lightning (%)



### Mean 5-min FED



#### Max 5-min FED



# **FED Summary Statistics**

### 1-min FED

Max 1-min FED: **55 flashes/min** 

Max min-to-min increase: **20 flashes** 

# 5-min/1-min Updating FED

Max 5-min FED: 227 flashes/5min

Max min-to-min increase: 52 flashes



## **Total Optical Energy and Average Flash Area Summary Statistics**

5-min/1-min Updating TOE

5-min/1-min Updating AFA

Max 5-min TOE:

Max min-to-min increase:

Max 5-min AFA:

Max min-to-min increase: