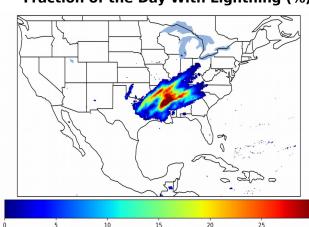

# Geostationary Lightning Mapper Gridded Products Daily Summary

## Overall Summary Statistics for 1200Z-1200Z ending on 02/20/2019



**4.5%** of grid cells detected lightning -

101.7%

of the day had GLM coverage -

Duration of GLM outage(s):

-25 minute(s

### Fraction of the Day With Lightning (%)



### Mean 5-min FED



#### Max 5-min FED



# **FED Summary Statistics**

### 1-min FED

Max 1-min FED: **55 flashes/min** 

Max min-to-min increase: **20 flashes** 

# 5-min/1-min Updating FED

Max 5-min FED: 227 flashes/5min

Max min-to-min increase: 52 flashes



## **Total Optical Energy and Average Flash Area Summary Statistics**

5-min/1-min Updating TOE

5-min/1-min Updating AFA

Max 5-min TOE:

Max min-to-min increase:

Max 5-min AFA:

Max min-to-min increase: