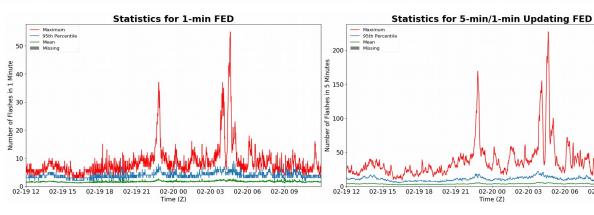

# **FED Summary Statistics**

### 1-min FED

Max 1-min FED: **55 flashes/min** 

Max min-to-min increase: **20 flashes** 

# 5-min/1-min Updating FED

Max 5-min FED: 227 flashes/5min

Max min-to-min increase: 52 flashes