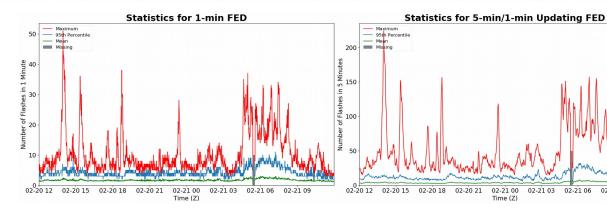

# **FED Summary Statistics**

### 1-min FED

Max 1-min FED: 51 flashes/min

Max min-to-min increase: 17 flashes

### 5-min/1-min Updating FED

Max 5-min FED: 224 flashes/5min

Max min-to-min increase: 33 flashes