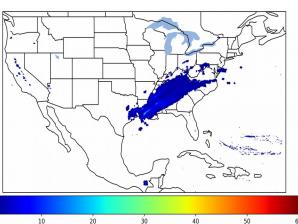

# Geostationary Lightning Mapper Gridded Products Daily Summary

## Overall Summary Statistics for 1200Z-1200Z ending on 02/21/2019



of grid cells detected lightning -

99.3%

of the day had GLM coverage -

Duration of GLM outage(s):

10 minute(s)

#### Fraction of the Day With Lightning (%)



#### Mean 5-min FED



#### Max 5-min FED



02-20 21

02-21 03

02-21 06

# **FED Summary Statistics**

### 1-min FED

Max 1-min FED: 51 flashes/min

Max min-to-min increase: 17 flashes

### 5-min/1-min Updating FED

Max 5-min FED: 224 flashes/5min

Max min-to-min increase: 33 flashes



# **Total Optical Energy and Average Flash Area Summary Statistics**

5-min/1-min Updating TOE

5-min/1-min Updating AFA

Max 5-min TOE:

Max min-to-min increase:

Max 5-min AFA:

Max min-to-min increase: