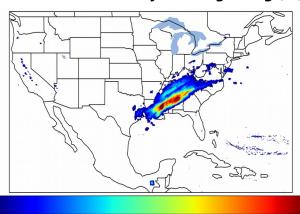

# Geostationary Lightning Mapper Gridded Products Daily Summary

## Overall Summary Statistics for 1200Z-1200Z ending on 02/21/2019



of grid cells detected lightning -

99.3%

of the day had GLM coverage -

Duration of GLM outage(s):

10 minute(s)

#### Fraction of the Day With Lightning (%)



#### Mean 5-min FED



#### Max 5-min FED



02-20 21

02-21 03

02-21 06

# **FED Summary Statistics**

### 1-min FED

Max 1-min FED: 51 flashes/min

Max min-to-min increase: 17 flashes

### 5-min/1-min Updating FED

Max 5-min FED: 224 flashes/5min

Max min-to-min increase: 33 flashes



# **Total Optical Energy and Average Flash Area Summary Statistics**

5-min/1-min Updating TOE

5-min/1-min Updating AFA

Max 5-min TOE:

Max min-to-min increase:

Max 5-min AFA:

Max min-to-min increase: