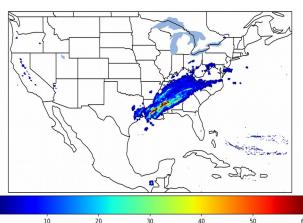

# Geostationary Lightning Mapper Gridded Products Daily Summary

## Overall Summary Statistics for 1200Z-1200Z ending on 02/21/2019



of grid cells detected lightning -

99.3%

of the day had GLM coverage -

Duration of GLM outage(s):

10 minute(s)

#### Fraction of the Day With Lightning (%)



#### Mean 5-min FED



#### Max 5-min FED



02-20 21

02-21 03

02-21 06

# **FED Summary Statistics**

### 1-min FED

Max 1-min FED: 51 flashes/min

Max min-to-min increase: 17 flashes

### 5-min/1-min Updating FED

Max 5-min FED: 224 flashes/5min

Max min-to-min increase: 33 flashes



# **Total Optical Energy and Average Flash Area Summary Statistics**

5-min/1-min Updating TOE

5-min/1-min Updating AFA

Max 5-min TOE:

Max min-to-min increase:

Max 5-min AFA:

Max min-to-min increase: